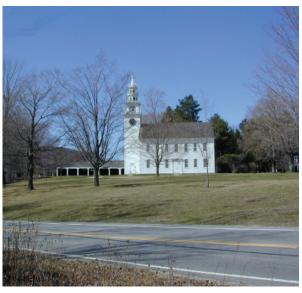

## HOW TO FIND THE JAFFREY MEETINGHOUSE

THE JAFFREY MEETING-HOUSE is situated on the north side of Route 124 (which is also known Main Street from eastwards, here and from Mountain Road here westwards.) It is easily seen set back about 200 yards or so from Route 124 at the north end of the Common. There is no street number