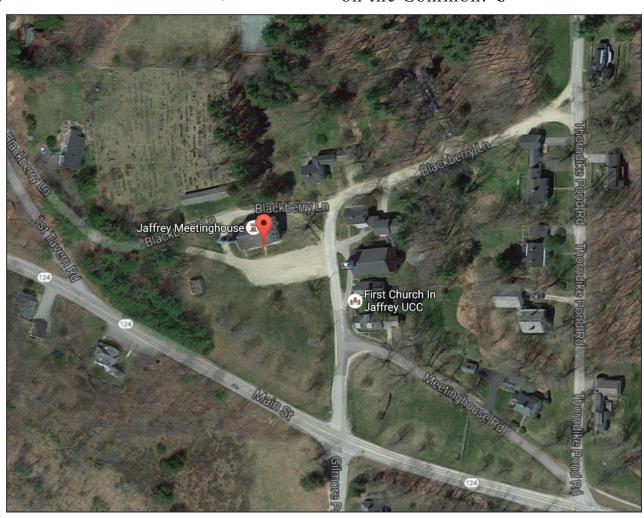

## HOW TO FIND THE JAFFREY MEETINGHOUSE

THE JAFFREY MEETING-HOUSE is situated on the north side of Route 124 (which is also known Main Street from eastwards, here and from Mountain Road here westwards.) It is easily seen set back about 200 yards or so from Route 124 at the north end of the Common. There is no street number

on the Meetinghouse although technically its address is 15 Laban Ainsworth Way.

It is 1.9 miles west of Downtown Jaffrey (the junction of Routes 124 & 202).

Its coordinates are 42°49'42.5"N 72°03'24.3"W or 42.828486, -72.056759.

To access the Meetinghouse by car one turns off of Route 124 onto Laban Ainsworth Way. (There is a large granite post on the northeast corner with the following street names: Laban

Ainsworth Way, Gilmore Pond Road, Main Street and Mountain Road.) There is parking in front of the Meetinghouse. For large events, cars may also be parked on the Common.