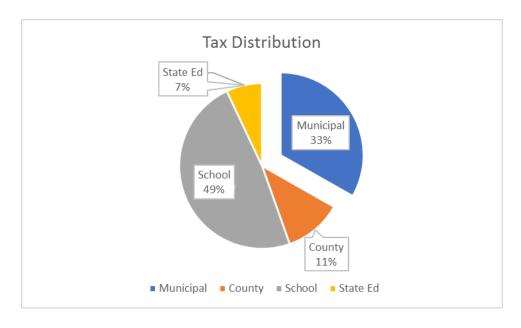

## Jaffrey's Tax Rate Breakdown

| Jurisdiction    | 2016 Tax Rate | 2017 Tax Rate | Change  |
|-----------------|---------------|---------------|---------|
| Municipal       | \$11.19       | \$10.95       | - \$.24 |
| County          | \$3.63        | \$3.75        | +\$.12  |
| Local Education | \$15.76       | \$15.96       | +\$.20  |
| State Education | \$2.42        | \$2.31        | - \$.11 |
| TOTAL           | \$33.00       | \$32.97       | - \$.03 |

The Municipal portion of the tax **decreased \$45,302** and the rate **decreased \$.24**. The Municipal portion of Jaffrey's tax is 33%.