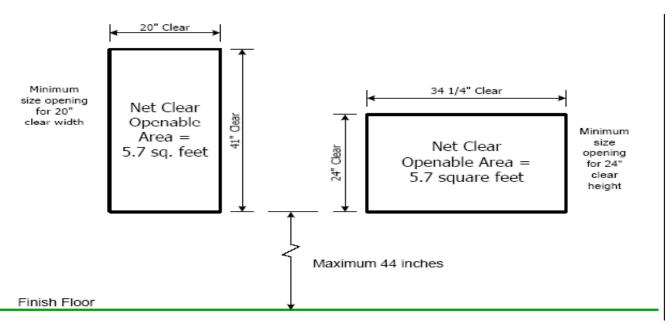

## **ESCAPE WINDOWS DIMENSIONS:**

- 1. Escape windows shall have a minimum net clear opening area of 5.7 square feet. The minimum net clear opening height shall be 24 inches. The minimum net clear opening width shall be 20 inches.
- 2. Finished sill height of not more than 44 inches above the floor.
- 3. The finished window sill shall be within **20 feet** (240 in.) of outside finish grade.

Minimum Net Clear Width/Height Requirements for Emergency Escape & Rescue Openings (Inches)

| Width  | 20   | 20.5 | 21   | 21.5 | 22   | 22.5 | 23   | 23.5 | 24   | 24.5 | 25   | 25.5 | 26   | 26.5 | 27   |
|--------|------|------|------|------|------|------|------|------|------|------|------|------|------|------|------|
| Height | 41   | 40   | 39.1 | 38.2 | 37.3 | 36.5 | 35.7 | 34.9 | 34.2 | 33.5 | 32.8 | 32.2 | 31.6 | 31   | 30.4 |
|        |      |      |      |      |      |      |      |      |      |      |      |      |      |      |      |
|        |      |      |      |      |      |      |      |      |      |      |      |      |      |      |      |
| Width  | 27.5 | 28   | 28.5 | 29   | 29.5 | 30   | 30.5 | 31   | 31.5 | 32   | 32.5 | 33   | 33.5 | 34   | 34.2 |