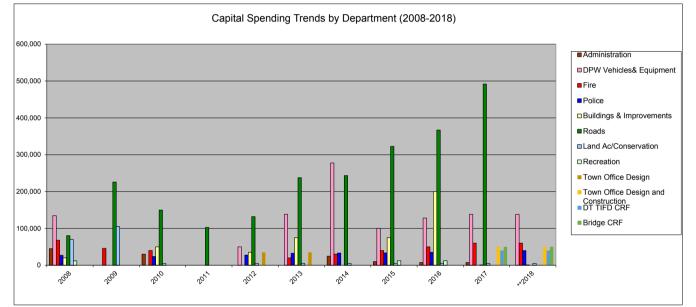

## Capital Spending Tre

```
October 3, 2018
```

|                                     | 2008    | 2009    | 2010    | 2011    | 2012    | 2013    | 2014    | 2015    | 2016    | 2017    | **2018  | Totals   |
|-------------------------------------|---------|---------|---------|---------|---------|---------|---------|---------|---------|---------|---------|----------|
| Administration                      | 45,000  |         | 30,000  |         |         |         | 24,500  | 10,000  | 7,500   | 7,500   |         | 124,50   |
| DPW Vehicles& Equipment             | 134,654 |         |         |         | 50,000  | 138,164 | 277,534 | 99,982  | 128,018 | 138,000 | 138,000 | 1,104,35 |
| Fire                                | 67,766  | 45,846  | 40,000  |         |         | 20,000  | 30,000  | 40,000  | 50,000  | 60,000  | 60,000  | 413,61   |
| Police                              | 27,000  | 0       | 23,670  | 0       | 27,672  | 32,534  | 33,181  | 33,665  | 35,261  | 0       | 39,923  | 252,90   |
| Buildings & Improvements            | 20,213  |         | 50,000  |         | 35,000  | 75,000  |         | 75,000  | 200,000 | 1,000   | 1,000   | 457,21   |
| Roads                               | 80,272  | 225,738 | 149,830 | 102,709 | 132,007 | 237,735 | 243,437 | 322,760 | 366,867 | 491,839 |         | 2,353,19 |
| Land Ac/Conservation                | 70,000  | 105,000 | 5,000   |         | 5,000   | 5,000   | 5,000   | 5,000   | 5,000   | 5,000   | 5,000   | 215,00   |
| Recreation                          | 12,000  |         |         |         |         |         |         | 12,500  | 12,500  |         |         | 37,00    |
| Town Office Design                  |         |         |         |         | 35,000  | 35,000  |         |         |         |         |         | 70,00    |
| Town Office Design and Construction |         |         |         |         |         |         |         |         |         | 50,000  | 50,000  | 100,00   |
| DT TIFD CRF                         |         |         |         |         |         |         |         |         |         | 40,000  | 40,000  | 80,00    |
| Bridge CRF                          |         |         |         |         |         |         |         |         |         | 50,000  | 50,000  | 100,00   |
| Total                               | 456,905 | 376,584 | 298,500 | 102,709 | 284,679 | 543,433 | 613,652 | 598,907 | 805,146 | 703,339 | 243,923 | 5,307,77 |
|                                     |         |         |         |         |         |         |         |         |         |         |         |          |

\*\* 2018 All expenditures are not included until 12/31/18