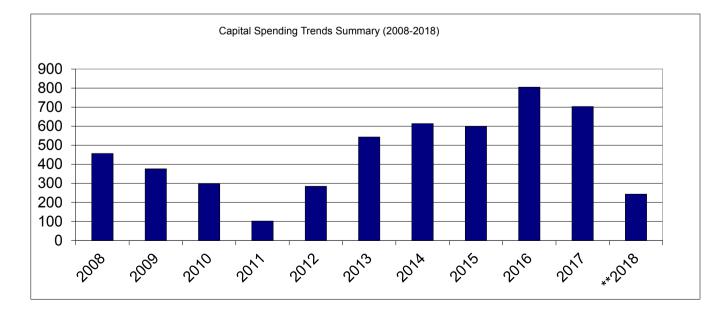

## Capital Spending Tre

```
October 3, 2018
```

|                                     | 2008    | 2009    | 2010    | 2011    | 2012    | 2013    | 2014    | 2015    | 2016    | 2017    | **2018  | Totals   |
|-------------------------------------|---------|---------|---------|---------|---------|---------|---------|---------|---------|---------|---------|----------|
| Administration                      | 45,000  |         | 30,000  |         |         |         | 24,500  | 10,000  | 7,500   | 7,500   |         | 124,50   |
| DPW Vehicles& Equipment             | 134,654 |         |         |         | 50,000  | 138,164 | 277,534 | 99,982  | 128,018 | 138,000 | 138,000 | 1,104,35 |
| Fire                                | 67,766  | 45,846  | 40,000  |         |         | 20,000  | 30,000  | 40,000  | 50,000  | 60,000  | 60,000  | 413,61   |
| Police                              | 27,000  | 0       | 23,670  | 0       | 27,672  | 32,534  | 33,181  | 33,665  | 35,261  | 0       | 39,923  | 252,90   |
| Buildings & Improvements            | 20,213  |         | 50,000  |         | 35,000  | 75,000  |         | 75,000  | 200,000 | 1,000   | 1,000   | 457,21   |
| Roads                               | 80,272  | 225,738 | 149,830 | 102,709 | 132,007 | 237,735 | 243,437 | 322,760 | 366,867 | 491,839 |         | 2,353,19 |
| Land Ac/Conservation                | 70,000  | 105,000 | 5,000   |         | 5,000   | 5,000   | 5,000   | 5,000   | 5,000   | 5,000   | 5,000   | 215,00   |
| Recreation                          | 12,000  |         |         |         |         |         |         | 12,500  | 12,500  |         |         | 37,00    |
| Town Office Design                  |         |         |         |         | 35,000  | 35,000  |         |         |         |         |         | 70,00    |
| Town Office Design and Construction |         |         |         |         |         |         |         |         |         | 50,000  | 50,000  | 100,00   |
| DT TIFD CRF                         |         |         |         |         |         |         |         |         |         | 40,000  | 40,000  | 80,00    |
| Bridge CRF                          |         |         |         |         |         |         |         |         |         | 50,000  | 50,000  | 100,00   |
| Total                               | 456,905 | 376,584 | 298,500 | 102,709 | 284,679 | 543,433 | 613,652 | 598,907 | 805,146 | 703,339 | 243,923 | 5,307,77 |
|                                     |         |         |         |         |         |         |         |         |         |         |         |          |

\*\* 2018 All expenditures are not included until 12/31/18