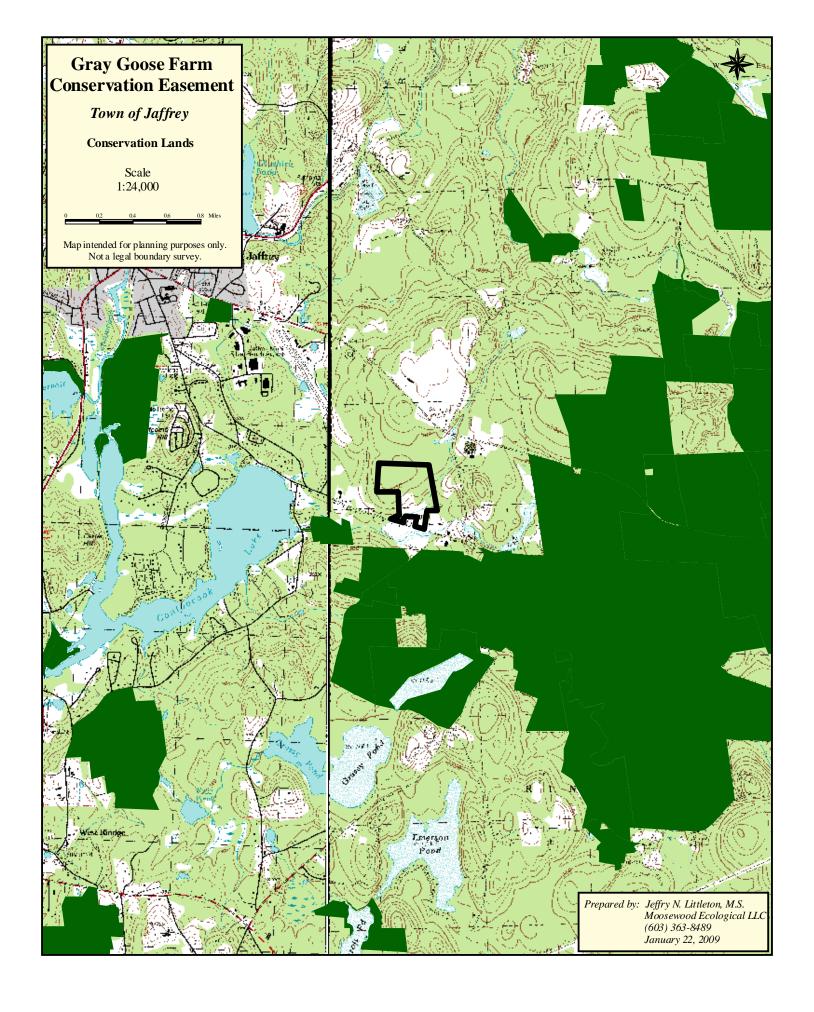

#### **Adjacent Conserved Lands**

Nearly 3,600 acres of conservation lands are located within close proximity to the Gray Goose Farm Easement. To the south and east there is approximately 3,572 acres of contiguous conservation lands, including the Sharon Bog, Milt Street Tract, David Wilson Tract, Burgess Tract, Annette State Forest, Fenno Tract, Perry Reservation, Beulah Tract, Tophet Swamp, and Bullet Pond Reservoir. There are an additional 23 acres of conservation lands to the southwest (Jaffrey Well Field). See conserved lands map in Exhibit 8. The greatest benefit to conserving biodiversity and ecological integrity comes from expanding and linking protected areas. The protection of the Gray Goose Farm will complement and help accomplish this conservation value.