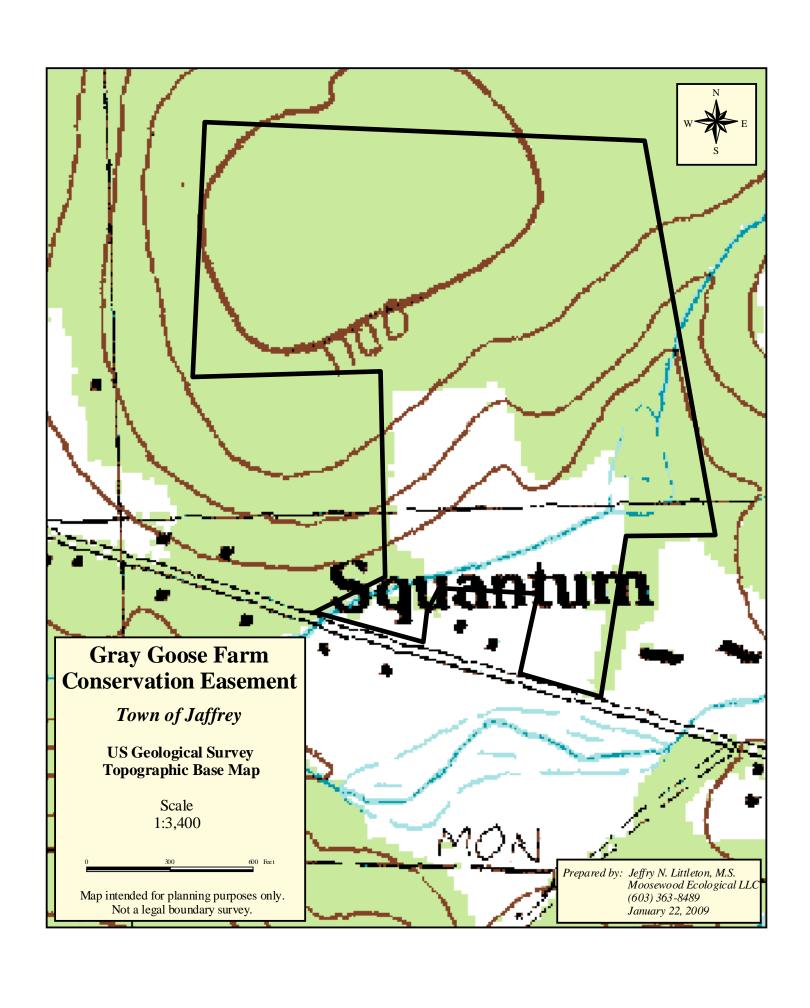

# **USGS Topographic Base Map**

### **Description of the Property and its Condition**

See Exhibits 1-7.

USGS Quads: The Property is located within the Peterborough South, NH quadrangle.

*Elevation Range:* The property's elevation ranges from approximately 1,025 feet at the southeastern corner along Squantum Road to 1,115 feet at the top of the hill in the northern portion of the Property.