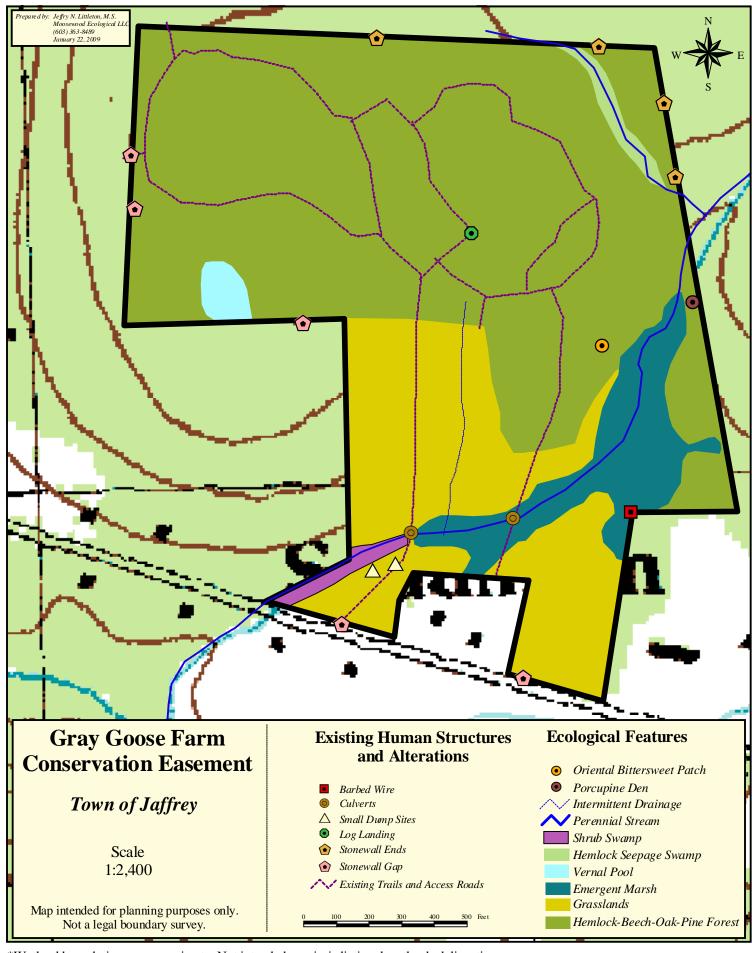

# Existing Human Structure/Alterations And Ecological Features Map

<sup>\*</sup>Wetland boundaries are approximate. Not intended as a jurisdictional wetlands delineation.

Four significant wetland communities are present and include the hemlock seepage swamp along the perennial stream in the northeast section of the Property. Seeps such as this serve as important for refugia for amphibians during the summer months and can help oxygenate streams and other wetlands. "Seeps warrant protection wherever they occur as sensitive wetland hot spots within upland forest dominated landscapes," and seeps may harbor rare plants (Sperduto and Nichols 2004). This small, inclusionary community appears to be in tact. Two other wetland communities include the open emergent marsh and the shrub swamp. These wetlands are secure and widespread

in the state. However, they most likely are performing important ecological functions, such as groundwater recharge or discharge (they are located above the underlying aquifer system), valuable wildlife habitat, and sediment trapping.

The vernal pool located in the western forested portion of the Property is another significant wetland community. These communities are important for a variety of obligate species, including wood frog, blue-spotted salamander, Jefferson's salamander, marbled salamanders, spotted salamanders, fingernail clams, and fairy shrimp. Vernal pools also function as critical feeding habitat for Blanding's and spotted turtles, as well as ribbon snakes. Most of these species are classified as species of conservation concern (NH Fish and Game 2005). While some of the canopy of the vernal pool has been removed through logging it appears to be in good condition.

### **Areas of Conservation Concern**

The following areas demonstrate conservation concerns as noted in the Easement. See map in Exhibit 3.

- vernal pool;
- emergent, shrub, and forested wetlands and their adjacent uplands;
- perennial streams and adjacent uplands;
- fields:
- farmland soils of statewide and local importance; and
- stonewalls