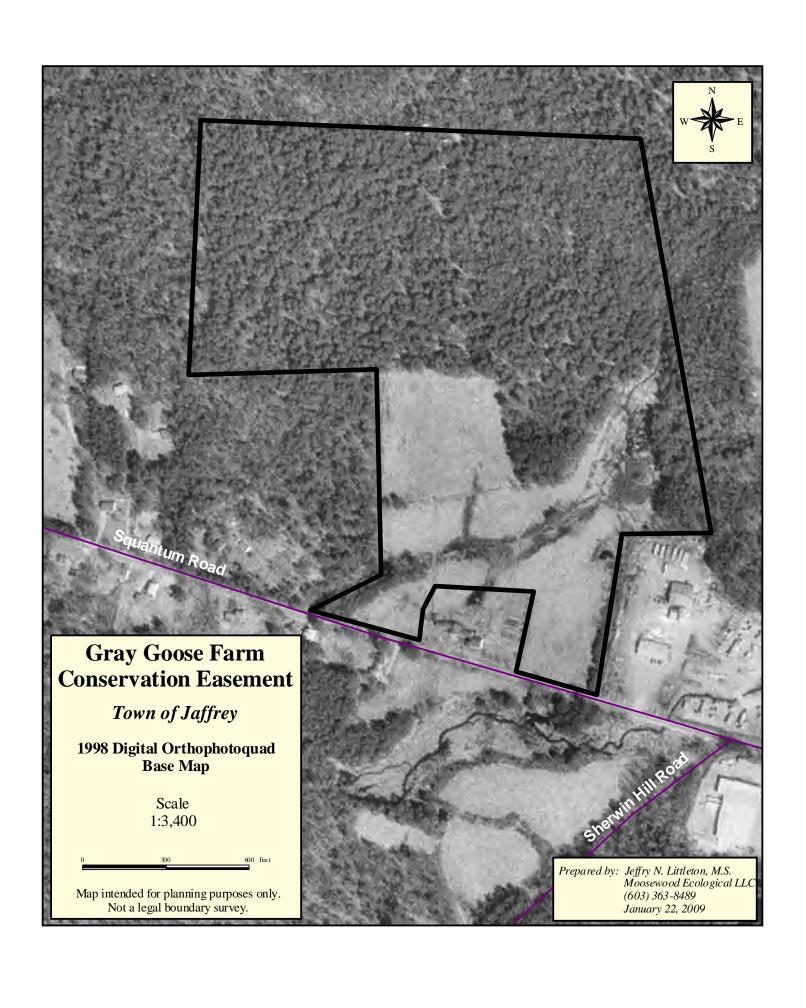

**Aerial Base Map** 

### **Description of the Property and its Condition**

See Exhibits 1-7.

USGS Quads: The Property is located within the Peterborough South, NH quadrangle.

*Elevation Range:* The property's elevation ranges from approximately 1,025 feet at the southeastern corner along Squantum Road to 1,115 feet at the top of the hill in the northern portion of the Property.