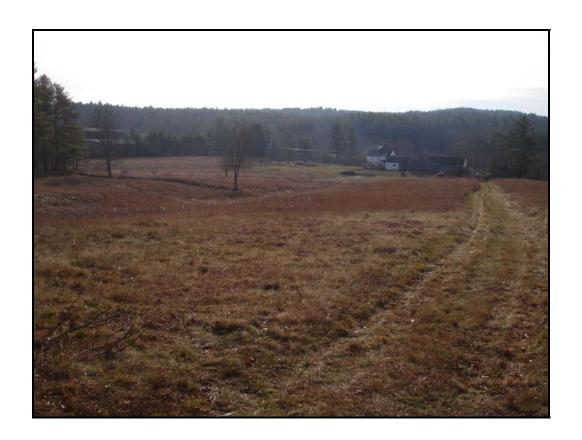

Ecological Features: The Gray Goose Farm offers a variety of upland and wetland habitats. These range from forest and field to swamp, marsh, and vernal pool. This range of habitats or natural communities owes itself to diverse species assemblages. The Property is mostly forested (68%) and is classified as a hemlock-beech-oak-pine forest community. This community is widespread and secure in New Hampshire. However, it is considered a significant wildlife habitat for a variety of species of conservation concern (discussed below). Due to previous land use history this forest is in various stages of succession, ranging from early succession sapling and shrub forests to areas that are more mature. The variance in forest structure also promotes biological diversity.

*Current Land Use:* The Property's current land use appears to be in field and forest management and transitory recreational activities along trails/roads.

*Inventory of Existing Trails/Roads:* A network of existing trails/roads can be found adjacent to and within the Property. These trails/roads are mostly associated with the northern half of the Property. In this section, there are two locations where trails are currently entering the property. One of these is marked with white blazes. Many of the other woods roads are a result of the past logging operations, are in association with the previously used log landing, and are in relatively good condition.