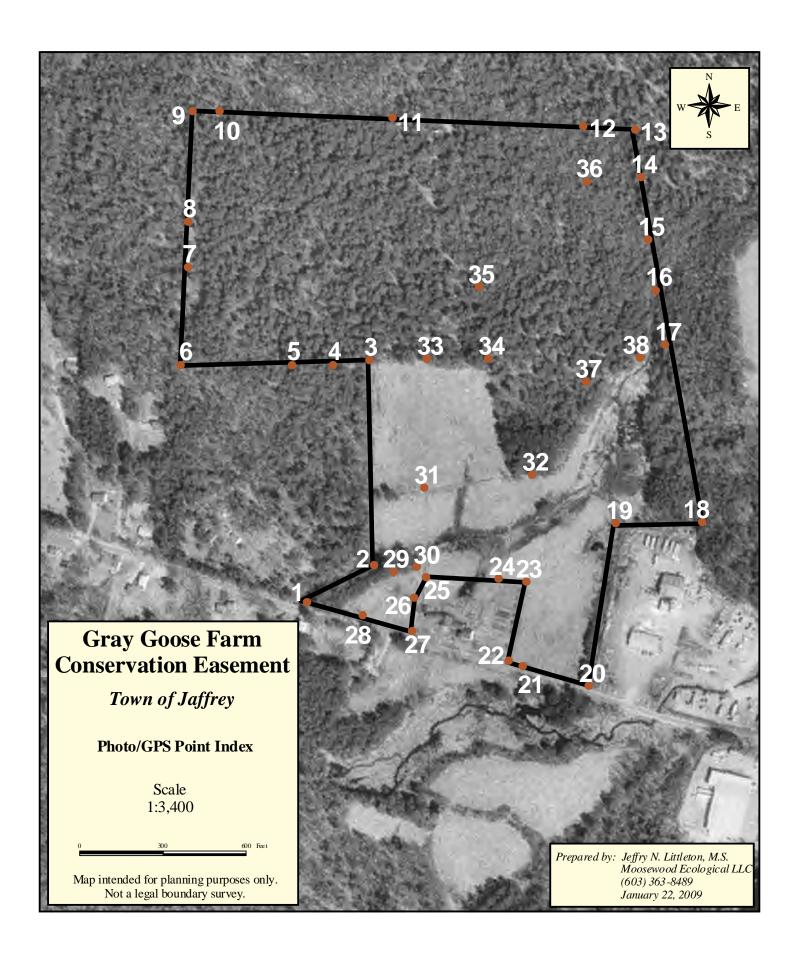

#### **Condition of Boundaries**

The boundaries were found to be in good condition although surveyor's flagging was mostly absent, except as noted below and in the boundary survey map in Exhibit 10. Also, property boundary blazes were absent. Between corner points 1 and 2, the boundary appears to run along the thread of the stream until the north-trending stone wall. The remainder of the western boundary between corner points 2-9 run along stonewalls. The northern boundary between corner points 9-13 run along two partial stonewalls with orange flagging between their end points. The eastern boundary between corner points 13-20 is mainly marked by stonewalls, except along its northern section that is marked by orange flagging for a short distance, and all corners were marked with either pins/markers or drill holes as noted below. The southern boundary runs along Squantum Road and creates an envelope around an existing home/lot. Stonewalls run along Squantum Road and corner pins/markers were located and noted below.

Corner pins/markers were found at the following boundary corner points: 13, 18, 20, 22, 23, 25, 26, and 27.

Drill holes were found at the following boundary corner points: 3, and 19

Property Surveyed by: Vorce, Soney, and Associates, Inc. Land Surveyors

- At photo point 28, a road enters the lower field through a gap in the stonewall and continues north across the brook, into the upper field, and eventually enters the forest (photo point 33) to the log landing and other trails/roads.
- At photo point 24, a road enters the field, continues north across the brook, into the upper field, and eventually enters the forest (photo point 32) to other trails/roads.
- At photo point 21, the Property is accessible to the lower field through a gap in the stonewall.

# **Photo/GPS Point Index Map**