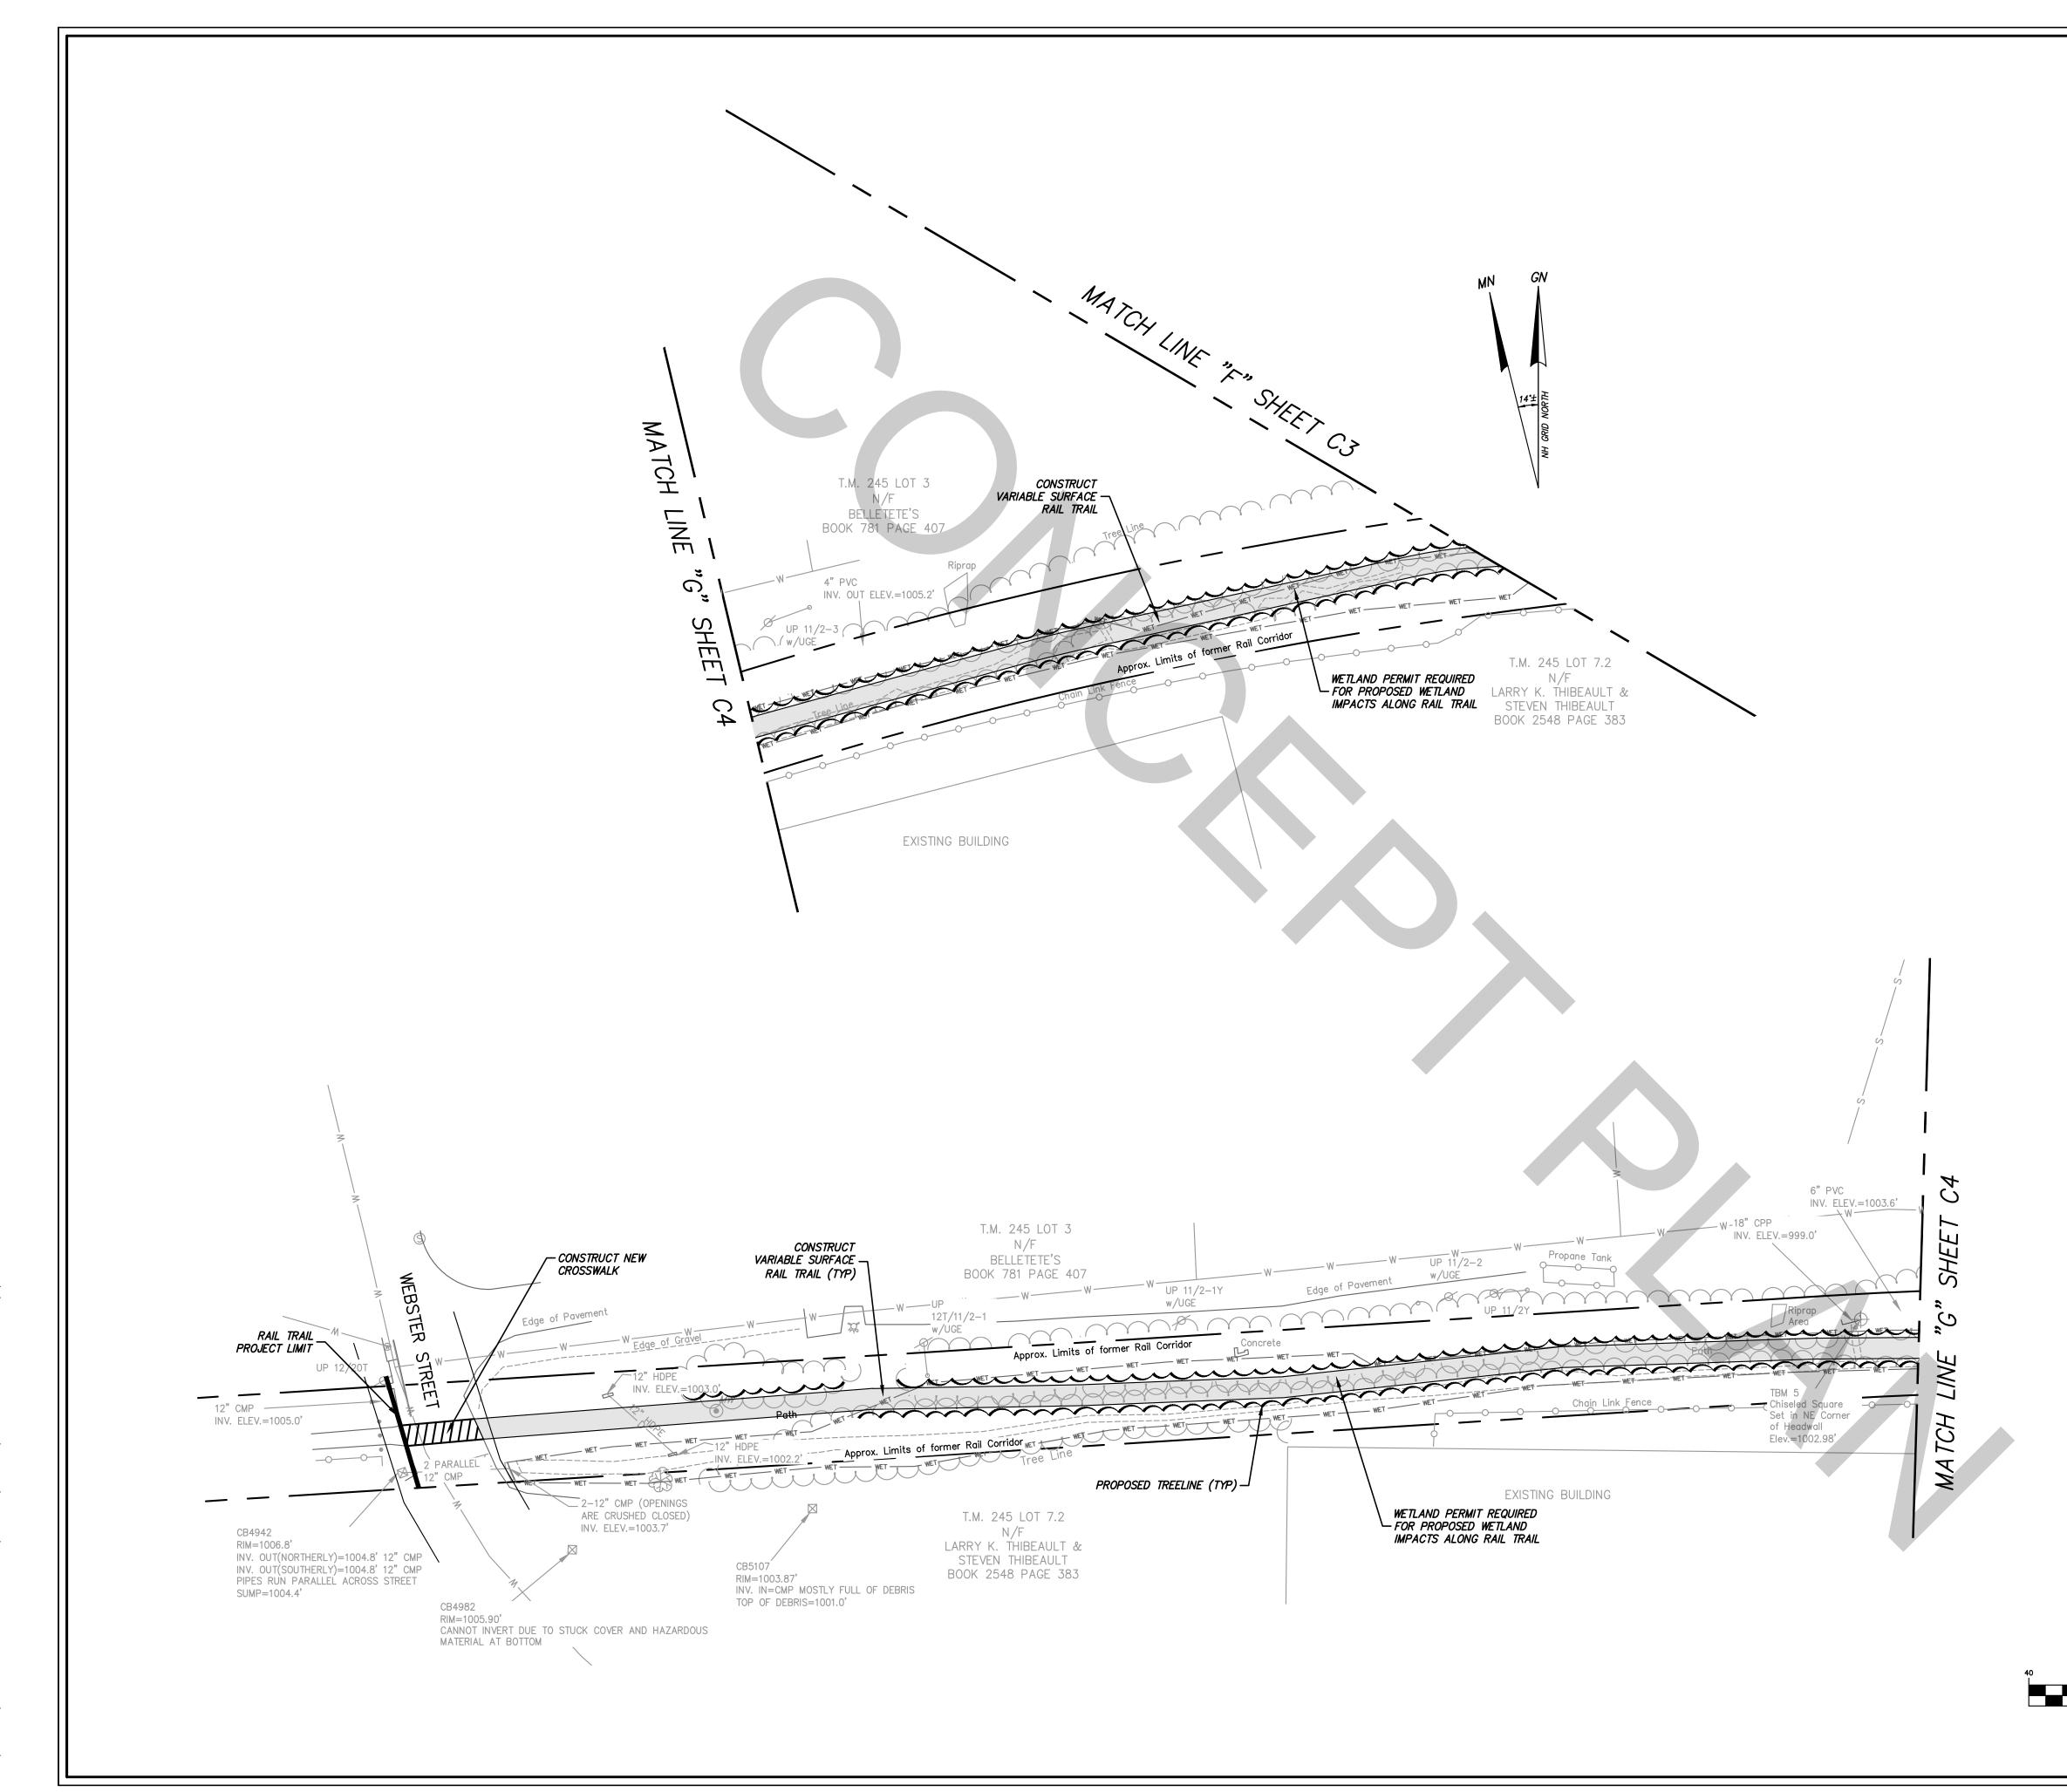

## NOTES

1. SEE SHEET C1 FOR NOTES AND LEGEND.

RESET EXISTING CURB REPLACE EXISTING SIDEWALK

RESET EXISTING CURB NEW SIDEWALK INSTALLED