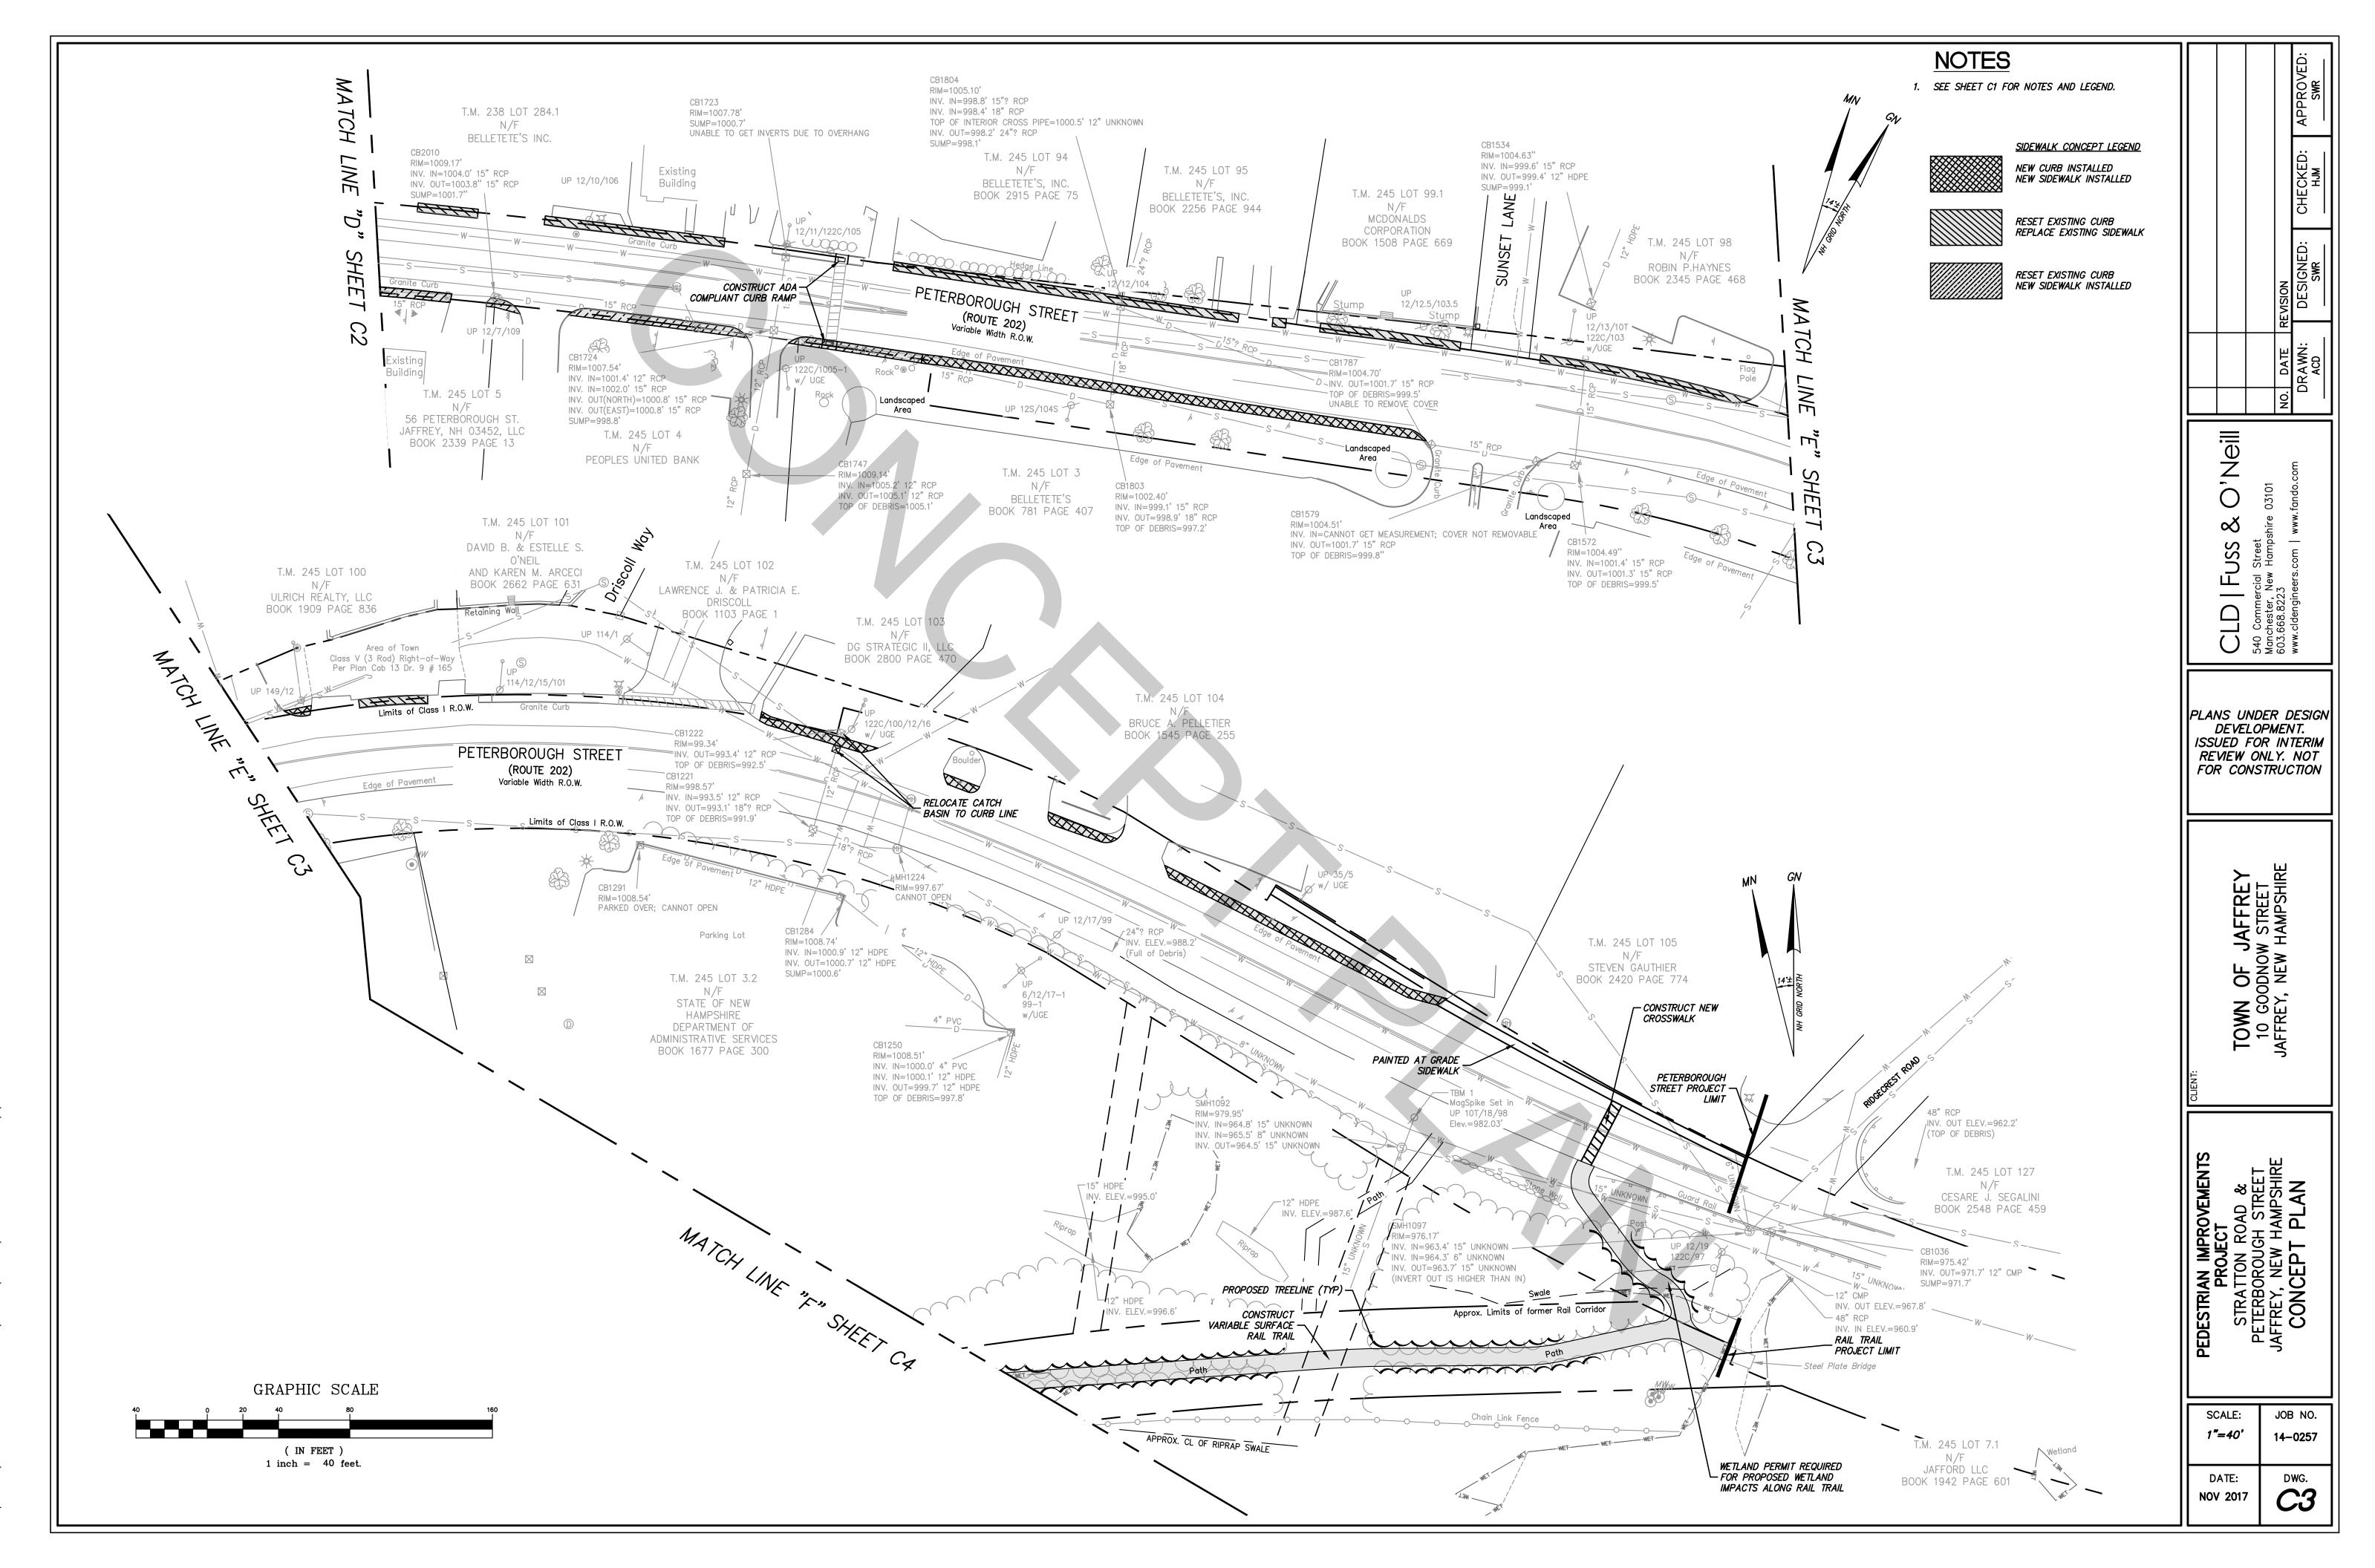

## NOTES

1. SEE SHEET C1 FOR NOTES AND LEGEND.

RESET EXISTING CURB REPLACE EXISTING SIDEWALK

RESET EXISTING CURB NEW SIDEWALK INSTALLED