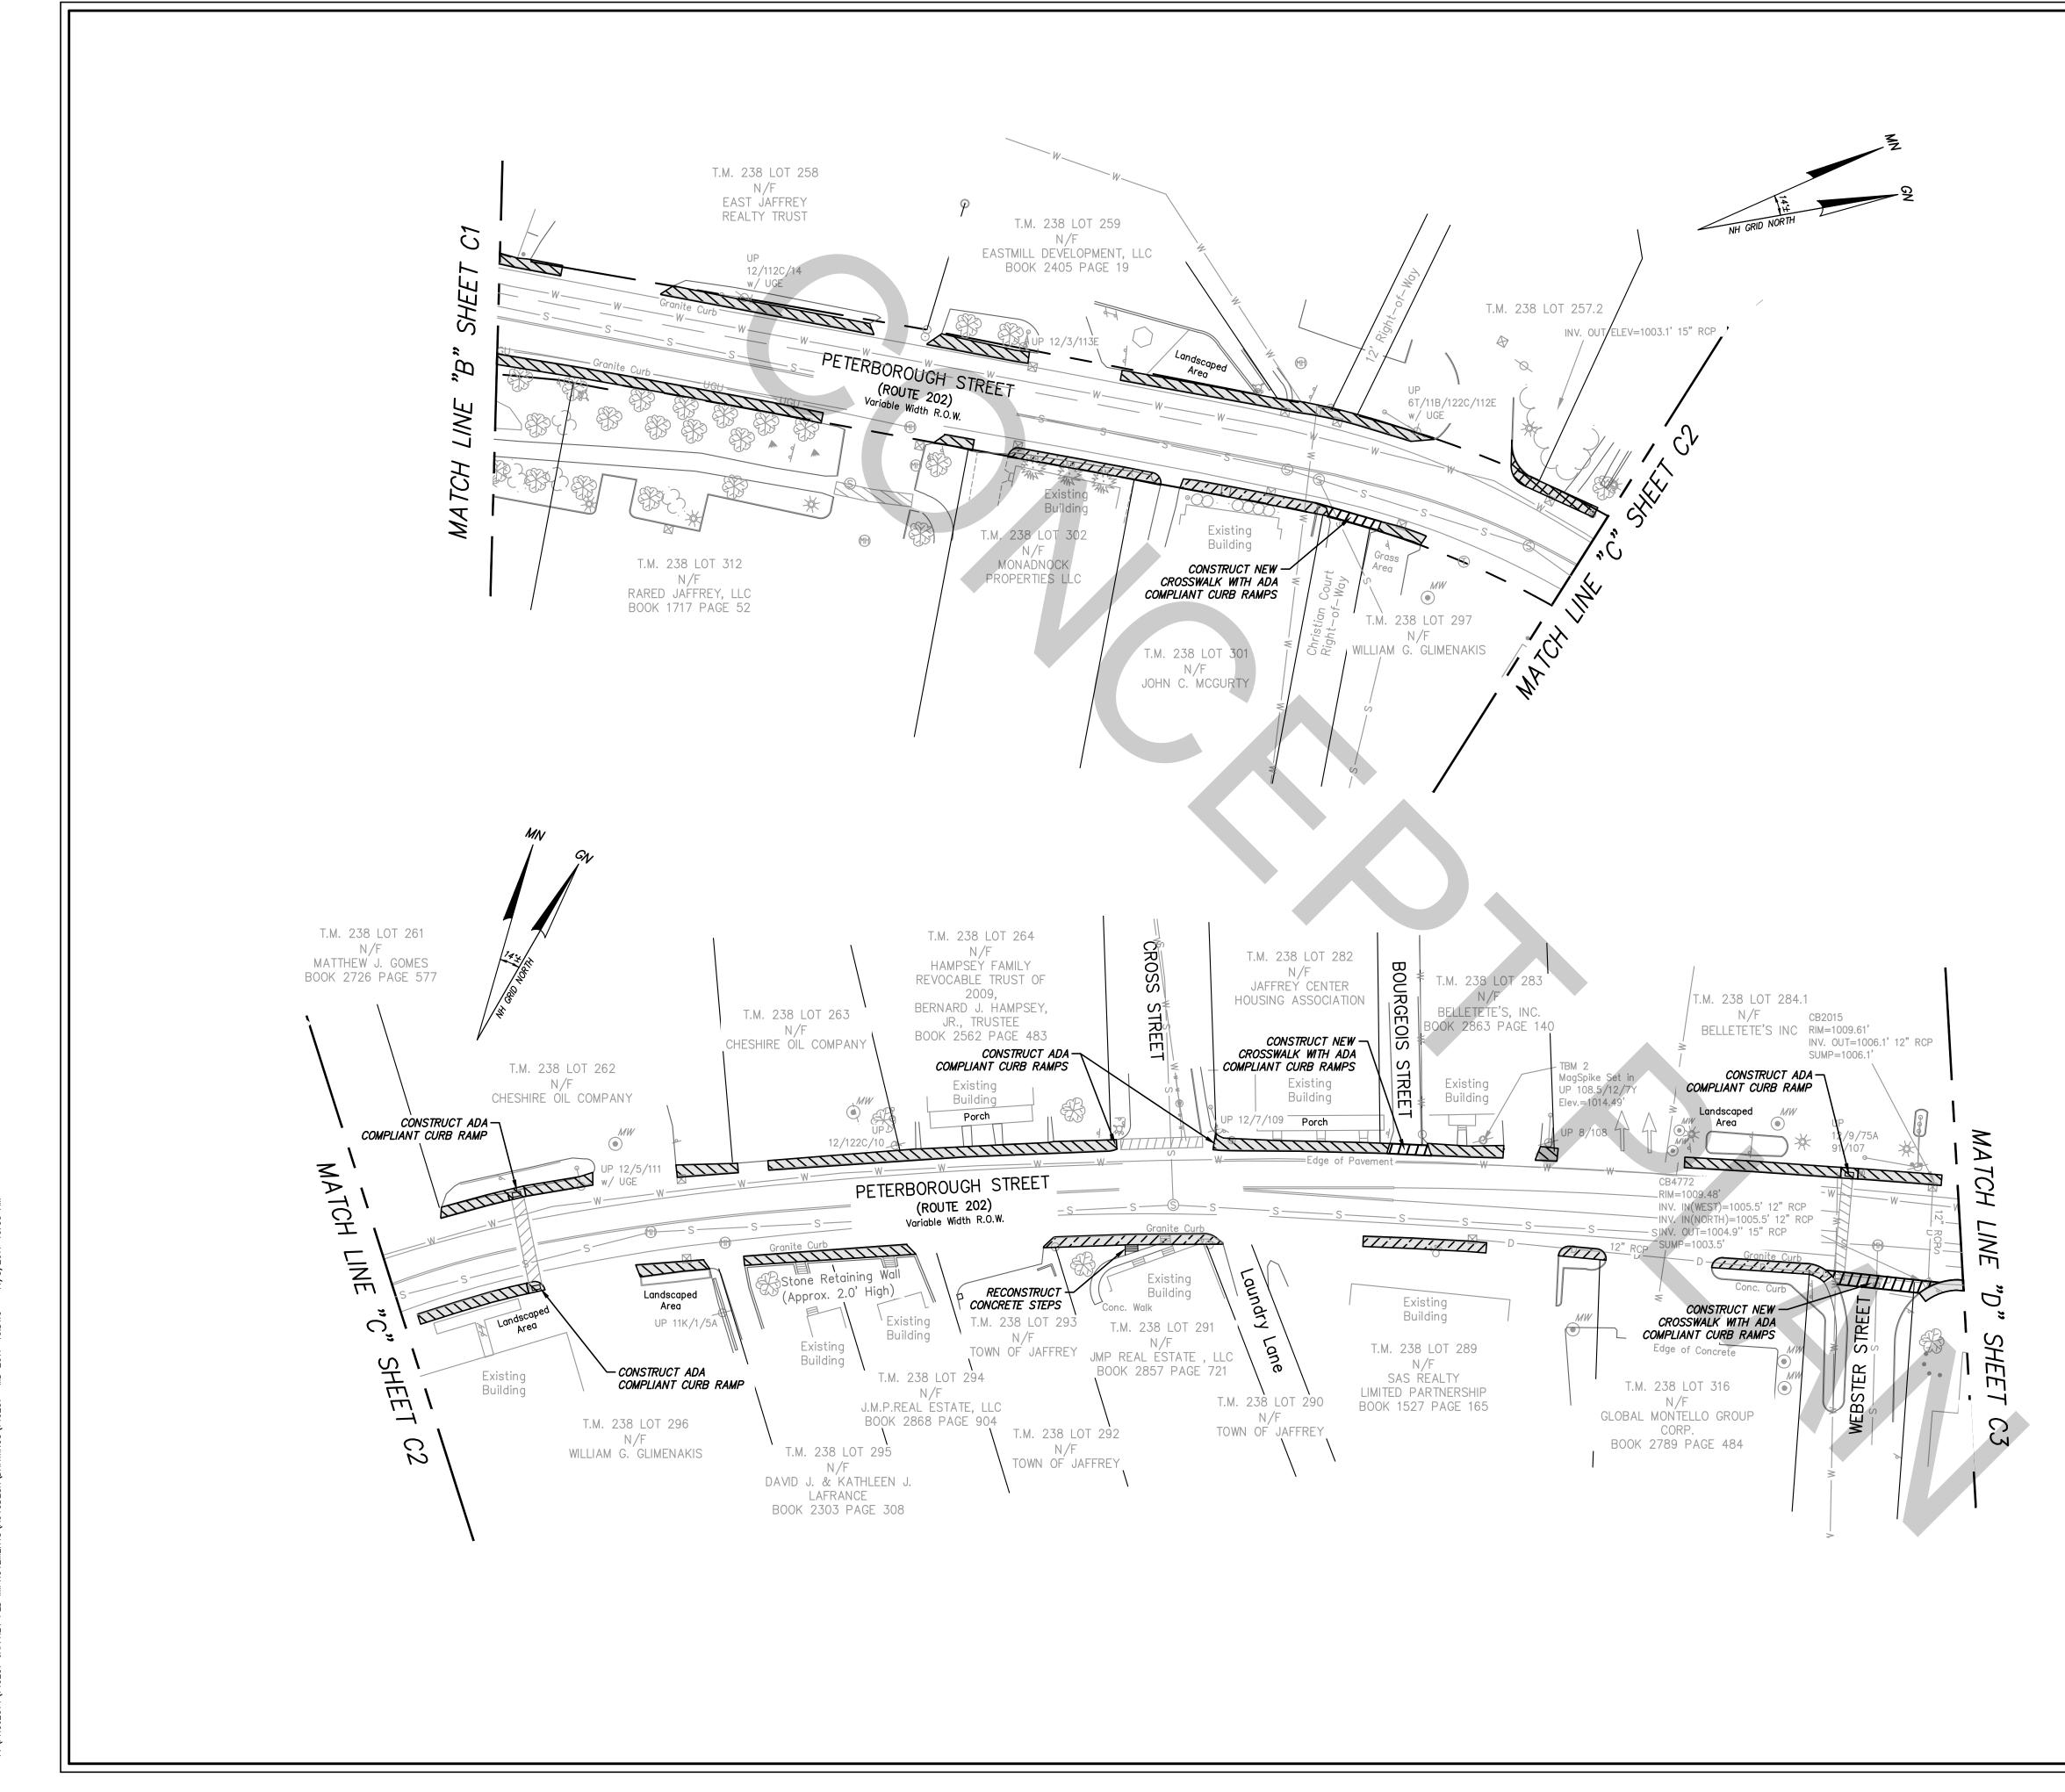

## NOTES

1. SEE SHEET C1 FOR NOTES AND LEGEND.

RESET EXISTING CURB REPLACE EXISTING SIDEWALK

RESET EXISTING CURB NEW SIDEWALK INSTALLED