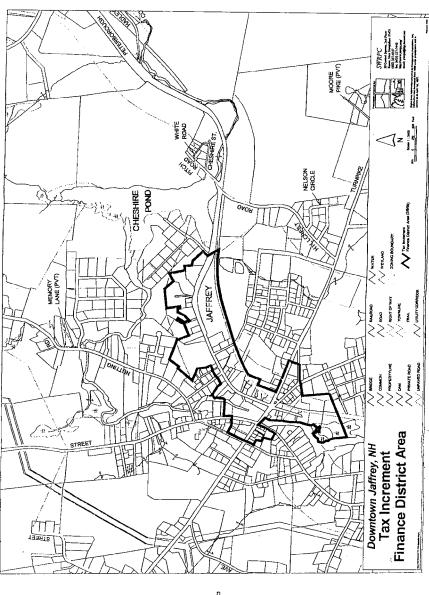

**Art. 21.** To see if the Town will vote to accept the revised Stone Arch Bridge Tax Increment Finance District Financing Plan.

**Art. 22.** To see if the Town will vote to accept the revised Downtown Tax Increment Finance District Financing Plan.