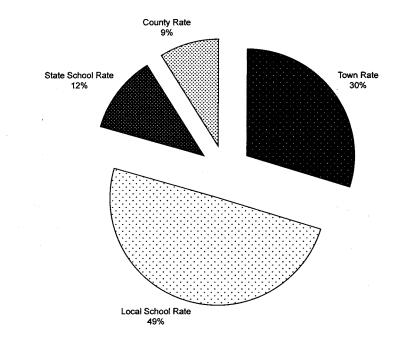

Year Estimated Increase in Cost Items 2006 \$22.870

So moved and seconded. Selectwoman Jeanne LaBrie addressed the article.

With no discussion the article was moved to vote.