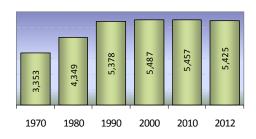

ated: 1773

Origin: In 1749 this territory was chartered as Monadnock Number 2, sometimes called Middle Monadnock or Middletown. It was one of the first towns established under the New Hampshire proprietors' purchase of undivided lands under the Masonian claim. The grant was renewed in 1767, and the town incorporated in 1773 as Jaffrey, in honor of George Jaffrey, member of a prominent Portsmouth family. Both his father and son were named George, and all three served as treasurer of the province. George Senior held the position when the state was still under Massachusetts rule. George III also served as proprietors' clerk, and was a life trustee of Dartmouth College, providing the design for the official college seal.



Population, Year of the First Census Taken: 1,235 residents in 1790



Population Trends: Population change for Jaffrey totaled 2,271 over 52 years, from 3,154 in 1960 to 5,425 in 2012. The largest decennial percent change was a 30 percent increase between 1970 and 1980, followed by a 24 percent increase over the next decade. The 2012 Census estimate for Jaffrey was 5,425 residents, which ranked 60th among New Hampshire's incorporated cities and towns.

Westmoreland

Chesterfield

sdale

**Population Density and Land Area, 2010** (*US Census Bureau*): 142.4 persons per square mile of land area. Jaffrey contains 38.3 square miles of land area and 1.7 square miles of inland water area.

Economic & Labor Market Information Bureau, NH Employment Security, October 2013. Community Response Received 6/19/2013

All information regarding the communities is from sour