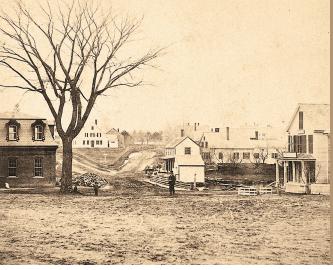

Front Cover Credits:

"Buddy" Memorial: Photo courtesy of Kathleen Batchelder

Annett Manufacturing Company, early 20th century.

Photographer unknown.

Courtesy of Jaffrey Historical Society. From Jaffrey *Then and Now* (Stephenson and Seiberling, 1994)