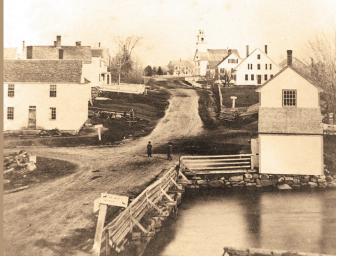

From Jaffrey *Then and Now* (Stephenson and Seiberling, 1994)

View looking east along Main Street. The Town Elm on the left with the Jaffrey Mills office beyond.

Stereo card probably early 1870s. Courtesy of Dan Johnson.