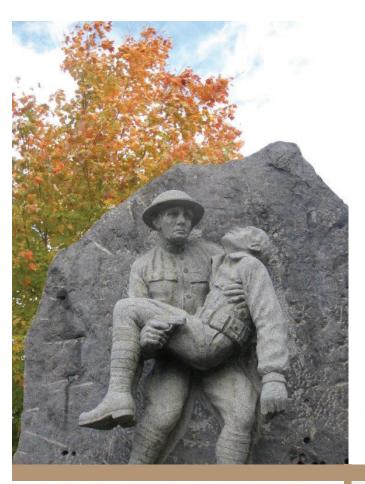

Front Cover Credits:

"Buddy" Memorial: Photo courtesy of Kathleen Batchelder

Annett Manufacturing Company, early 20th century.

Photographer unknown.

Courtesy of Jaffrey Historical Society. From Jaffrey *Then and Now* (Stephenson and Seiberling, 1994)