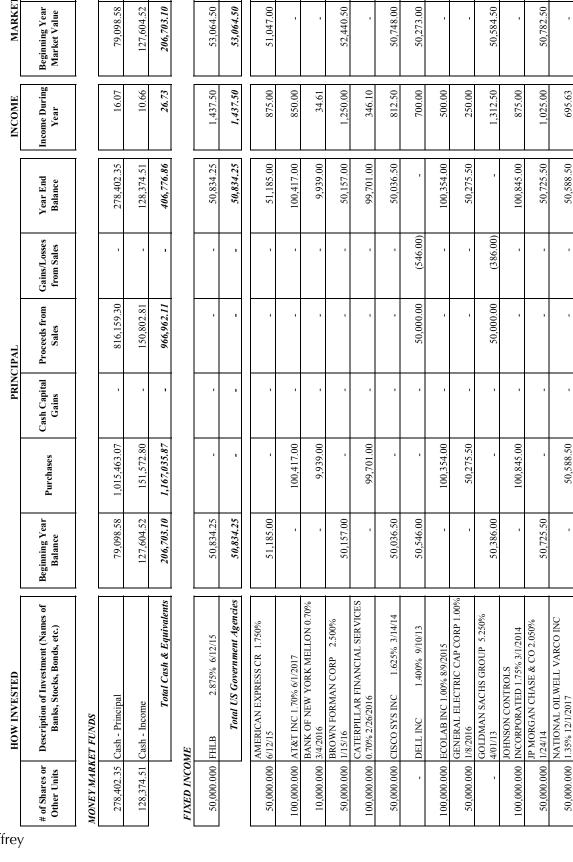

8        | Capital Res | 15,000.20           | 5,000.00  | 1             | 1           | 20,000.20             | 0.03                |    | 0.04          |                        | 0.07                | 20,000.27           |
|      |                      |                   | TOTAL       | 224 926 91          | 75 000 00 |               | (00 569 £2) | 73 625 00) 226 301 91 | 24 649 55           |    | 19 99         |                        | 24 669 54           | 250 971 45          |



51,837.00

53,064.50

50,807.00 99,387.00 9,947.60

51,047.00

51,837.00

53,064.50

51,644.50 99,842.00 50,127.00

52,440.50

50,748.00 50,273.00 100,311.00 50,125.00 100,220.00 50,000.00 49,123.50

50,782.50

50,584.50

Year End Market Value

MARKET VALUE

278,402.35

79,098.58

406,776.86

128,374.51







|                               | HOW INVESTED                                                       |                           |            | PRINCIPAL             | IPAL                   |                            |                     | INCOME                | MARKET VALUE                   | r value                  |
|-------------------------------|--------------------------------------------------------------------|---------------------------|------------|-----------------------|------------------------|----------------------------|---------------------|-----------------------|--------------------------------|--------------------------|
| # of Shares or<br>Other Units | Description of Investment (Names of<br>Banks, Stocks, Bonds, etc.) | Beginning Year<br>Balance | Purchas