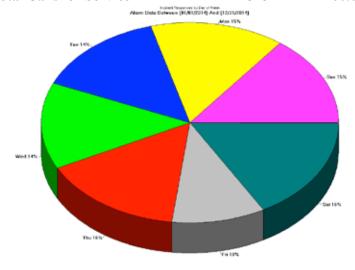

| 12                 | 3.69%      |
| Hazmat                                | 3                  | 0.92%      |
| Structure Fires                       | 3                  | 0.92%      |
| Non-Structure Fires                   | 3                  | 0.92%      |
| Chimney Fires                         | 3                  | 0.92%      |
| Landing Zone Set-ups                  | 3                  | 0.92%      |
| Rescue (non-medical)                  | 5                  | 1.54%      |
| Motor Vehicle Fire                    | 0                  | 0.00%      |
| Brush Fire                            | 2                  | 0.62%      |
| Assist Police or Other Agency         | 5                  | 1.54%      |
| 2014 Total Calls for Service          | 325                | 100.00%    |







## **TOWN OF JAFFREY** FIRE DEPARTMENT

The calls for service percentage by day of the week were very fairly even with Thursdays 16% and Saturdays 16% being the busiest of the days followed by Sunday 15%, Mondays 15%, Tuesdays 14%, Wednesdays 14%, and Fridays 10%

The Fire Department ended 2014 with a staff that included the Fire Chief and 26 call firefighters. One of our 26 firefighters Greg Beals is currently on leave from the fire department serving active military duty in the Army. The firefighters continued to train on Fire, Rescue, EMS and Specialty Operations throughout the year and also maintained and check all of the equipment and apparatus on a weekly basis. Training and maintaining the equipment and apparatus in a response ready status will continue to be a priority which