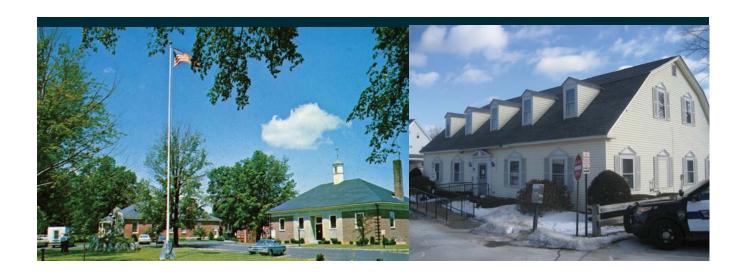

Postcard view of the Monadnock Bank and the Town Office Building, ca. mid 1960s. It was designed by Alfred T. Granger Associates and opened in 1955. The site, formerly occupied by the Granite State Hotel, was donated by Mr. and Mrs. Julius Prescott. Photograph by Carleton Allen.

Present Town Office Building, January 2015. Originally a lumber warehouse for Goodnow's Department Store, then offices for CFX Bank, it was purchased by the Town, renovated and occupied in 1995. Photograph by Robert Stephenson.