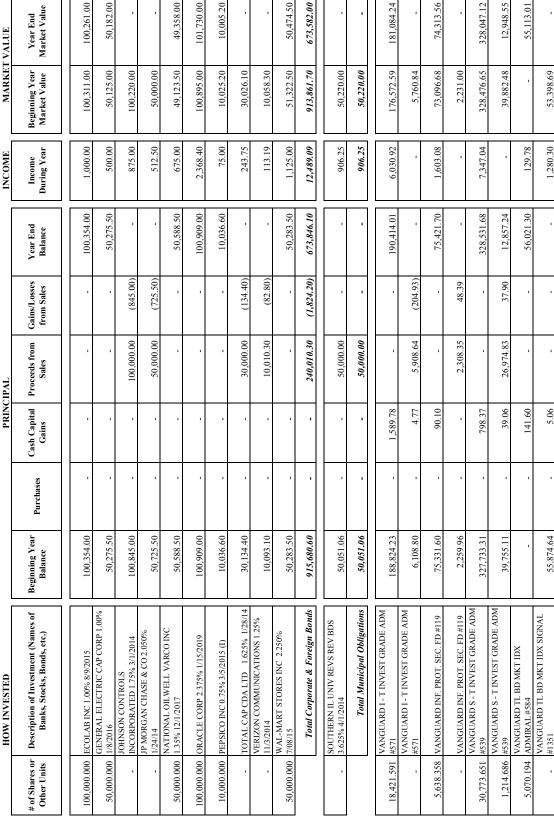

| 50,868.00                |
| 100,000.000                   | CATERPILLAR FINANCIAL SERVICES 0.70% 2/26/2016                     | 99,701.00                 | •          | •                     |                        | -                          | 99,701.00           | 700.00                | 99,842.00                      | 100,041.00               |
| '                             | CISCO SYS INC 1.625% 3/14/14                                       | 50,036.50                 | •          | •                     | 50,000.00              | (36.50)                    |                     | 406.25                | 50,127.00                      |                          |





### Account #5850910910

### MS-10 Town of Jaffrey, Common Funds January 2014 - December 2014





\*

MS-10 Town of Jaffrey, Common Funds

January 2014 - December 2014



### 50,385.00 73,940.00 72,198.00 Year End Market Value 651,506.48 86,538.00 32,966.50 87,827.50 86,270.25 58,526.00 71,984.00 59,053.30 45,765.00 81,330.50 59,046.30 46,446.75 54,445.20 50,540.00 2,910.08 59,952.00 72,580.00 MARKET VALUE 64,970.00 84,406.50 Beginning Year Market Value 45,800.52 679,418.93 49,829.00 58,091.00 67,068.00 98,178.50 52,740.00 45,405.00 90,559.75 98,910.00 47,948.25 57,223.60 96,140.00 56,060.00 51,157.75 54,822.00 51,910.00 75,561.75 644.14 2,277.00 2,760.00 1,840.00 1,912.50 1,300.00 2,565.00 1,230.00 1,120.50 Income During Year 16,391.12 1,812.00 3,052.25 1,165.50 1,699.20 1,760.00 1,144.00 1,826.00 1,659.40 3,470.84 1,800.00 INCOME 47,511.00 490.30 27,637.25 663,245.93 43,155.90 30