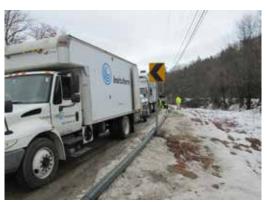

cility.

Following a compliance inspection by the New Hampshire Department of Labor, the department assisted other Town departments and buildings in correcting several deficiencies and also updated the Town's Safety Plan.

Oversee gas and groundwater monitoring as required by NHDES at closed landfill and wastewater lagoons and file required reports.

Participated in updating the Town's Hazard Mitigation plan which is required every 5 years.

The division also applied for and received various DES permits for culvert work and highway maintenance as needed.

Support was provided to the Planning Board as needed by reviewing site and subdivision plans, inspecting development projects, preparing bond recommendations for projects incorporating public improvements and approving as-built plans.





Repairs were made to the sanitary sewer on Peterborough Street in December prior to cure-in-place lining by Insituform as part of the Town's sewer inflow/infiltration program

Solid Waste/Transfer/Recycling Division: Material received and processed at the Transfer Station in 2014 included the following approximate amounts: 811 tons compactor waste, 639 tons bulky waste including construction and demolition debris, 165.76 tons recycled material (plastics, paper, corrugated), 61 tons light iron, 12 tons aluminum, 260 home electronic items (televisions, computer monitors, VCR and DVD players, and microwaves), 2 trailer loads of tires, 28 propane tanks, 50 batteries, and 81 Freon containing items (refrigerators, freezers, air conditioners, and dehumidifiers).

The Department continues to add