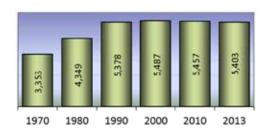

s Monadnock Number 2, sometimes called Middle Monadnock or Middletown. It was one of the first towns established under the New Hampshire proprietors' purchase of undivided lands under the Masonian claim. The grant was renewed in 1767, and the town incorporated in 1773 as Jaffrey, in honor of George Jaffrey, member of a prominent Portsmouth family. Both his father and son were named George, and all three served as treasurer of the province. George Senior held the position when the state was still under Massachusetts rule. George III also served as proprietors' clerk, and was a life trustee of Dartmouth College, providing the design for the official college seal.

Villages and Place Names: Hadley, Jaffrey Center, Squantum

Population, Year of the First Census Taken: 1,235 residents in 1790





Population Trends: Population change for Jaffrey totaled 2,249 over 53 years, from 3,154 in 1960 to 5,403 in 2013. The largest decennial percent change was a 30 percent increase between 1970 and 1980, followed by a 24 percent increase over the next decade. The 2013 Census estimate for Jaffrey was 5,403 residents, which ranked 61st among New Hampshire's incorporated cities and towns.

Population Density and Land Area, 2013 (US Census Bureau): 140.7 persons per square mile of land area. Jaffrey contains 38.4 square miles of land area and 1.8 square miles of inland water area.

Economic & Labor Market Information Bureau, NH Employment Security, November 2014. Community Response Received 5/23/2014

All information regarding the communities is from sources deemed reliable and is submitted s