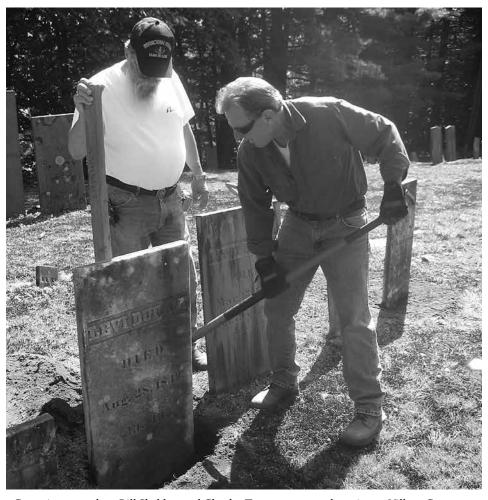

### **CEMETERY COMMITTEE**

Richard Boutwell, Member at Large Term expires 2016 Term expires 2017 William Driscoll, Member at Large Cynthia Hamilton, Member at Large Term expires 2016 Kevin Sterling, Member at Large Term expires 2015 Emily Preston, Member at Large Term expires 2017

LAYMAN'S LANGUAGE: The Cemetery Trees Trust Fund was established in 2007 to set aside funds for the care and removal of trees in the Town's cemeteries. A separate private fund has been established for the same purpose. Older trees are of concern as falling branches or worse can causing expensive and sometimes irreparable damage to historic gravestones. During 2014, funds from this reserve were used to continue to remove hazardous trees in the Old Burial Ground and at the Conant Cemetery. As of 12/31/14, the balance of the Town fund was \$4,681.27 and the private balance was \$509.74. The private and public funds are accounted for separately by the Trustees of the Trust Funds.

LAYMAN'S LANGUAGE: The Gravestone Restoration Fund, created in 2000, is used to repair and maintain stones that have been damaged or vandalized, specifically in those cases where a family member can't be found to assume the responsibility. As of 12/31/14, the Fund balance was \$2,816.62.