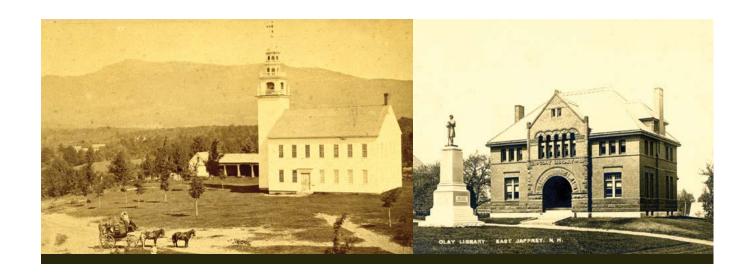

### Front Cover Credits:

The Meetinghouse from Cutter's Hotel—site of the present 60-foot flagpole—sometime before 1884 (the year the clock was installed). Note that the front door has been moved one bay to the west. At this time, Conant High School was on the ground floor and the Town Offices and meeting room were on the second floor. Photograph by J. A. French.

Postcard view of the Clay Library probably soon after it opened in 1896. It was designed by H. M. Francis of Fitchburg, who was also the architect of the Rindge Library. A room on the second floor was provided for use as a Town Office. The Town Vault is still in place there. Photograph by E. D. Putnam.