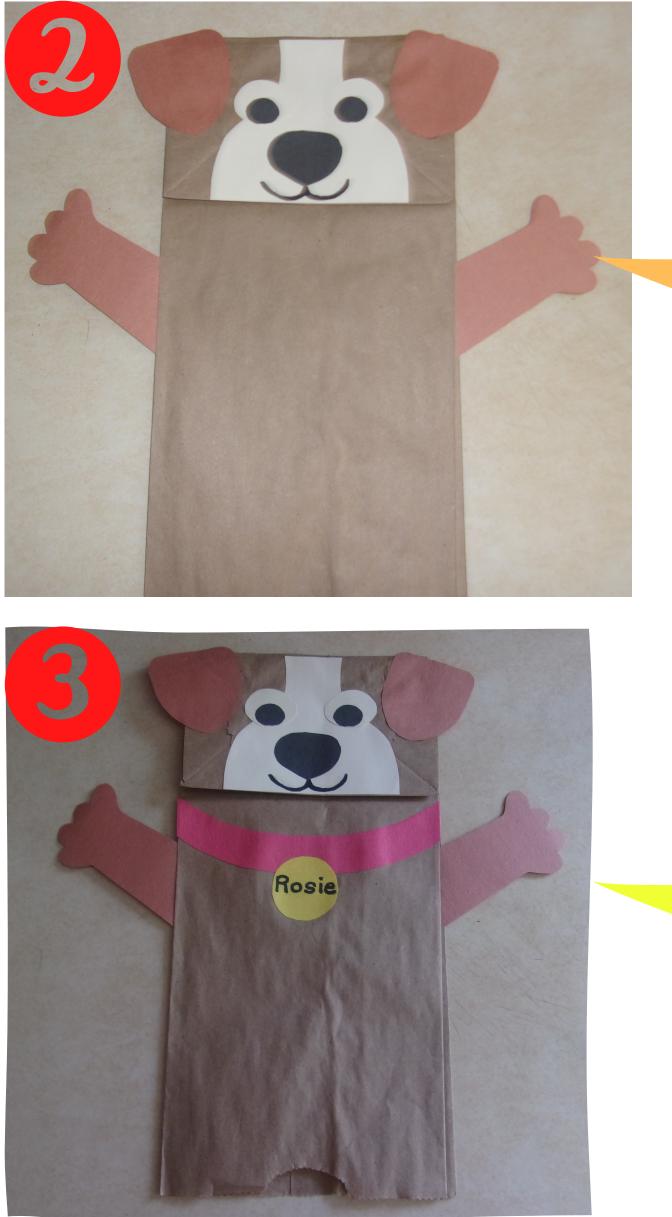

# JAFFREY PUBLIC LIBRARY

Glue face onto top of bag. Glue white face onto center of head. Glue on nose. Draw in mouth with marker. Glue eyes in place.

Glue ears onto corner of head. Glue arms onto sides between folds of bag.

#### Glue collar below head, above arms. Glue nametag onto collar.

Send us pictures of your completed Take & Make crafts at library@townofjaffrey.com and we'll share them in our Facebook album for all to admire!