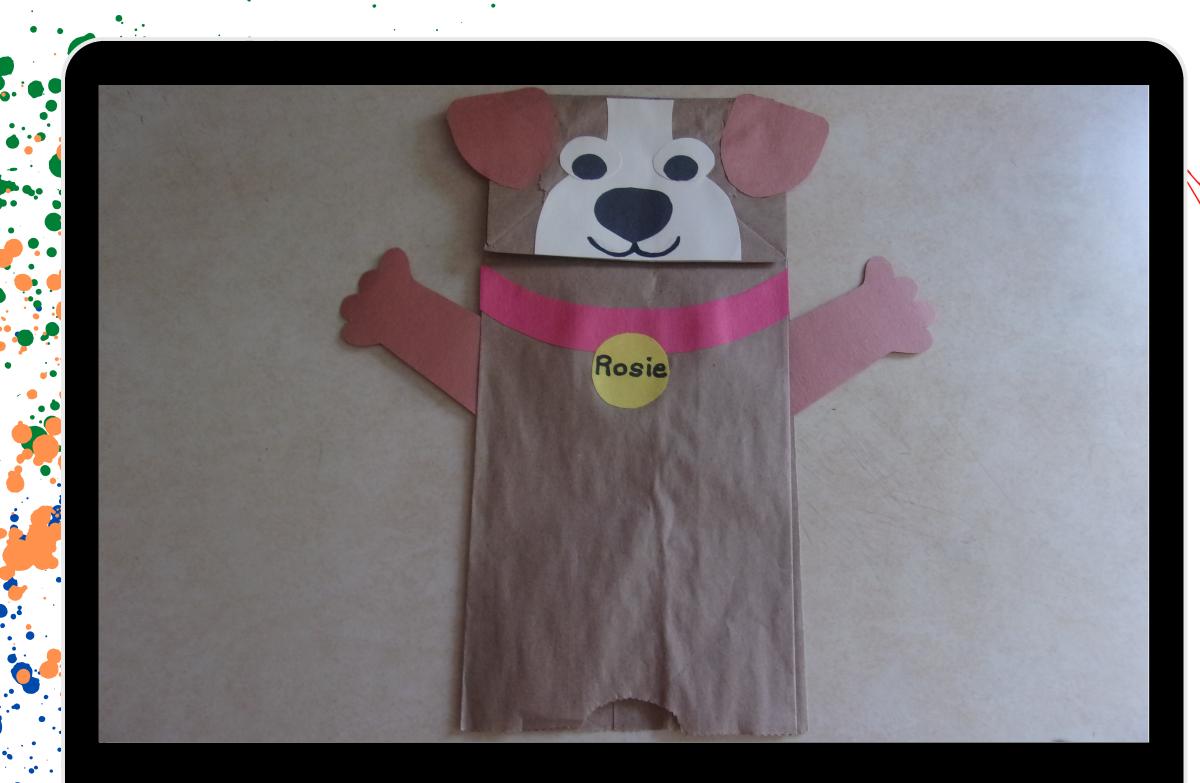

**Materials Needed:** 

Brown paper bag
construction paper or color paper parts
marker or crayons

# JAFFREY PUBLIC LIBRARY

Glue face onto top of bag. Glue white face onto center of head. Glue on nose. Draw in mouth with marker. Glue eyes in place.

Glue ears onto corner of head. Glue arms onto sides between folds of bag.

#### Glue collar below head, above arms. Glue nametag onto collar.

Send us pictures of your completed Take & Make crafts at library@townofjaffrey.com and we'll share them in our Facebook album for all to admire!