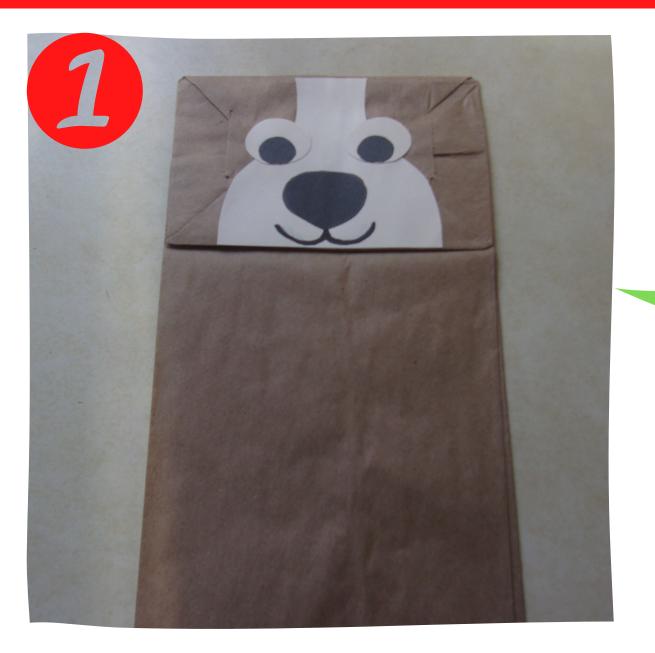

# JAFFREY PUBLIC LIBRARY

Glue face onto top of bag. Glue white face onto center of head. Glue on nose. Draw in mouth with marker. Glue eyes in place.

Glue ears onto corner of head. Glue arms onto sides between folds of bag.