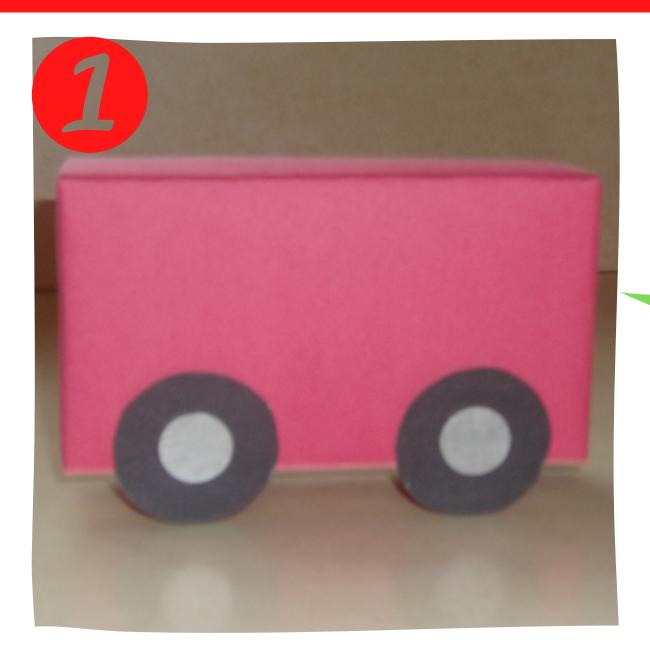

## **Materials Needed:**

- box
- red paper/paint
- paper to draw truck details & equipment
- marker/crayons

## JAFFREY PUBLIC LIBRARY

Wrap box with red paper or paint.

Glue on four tires.

Glue on windows, & lights, draw on door and grill.

Glue on electric panel, hose, axe and roof ladder.

Send us pictures of your completed Take & Make crafts at library@townofjaffrey.com and we'll share them in our Facebook album for all to admire!