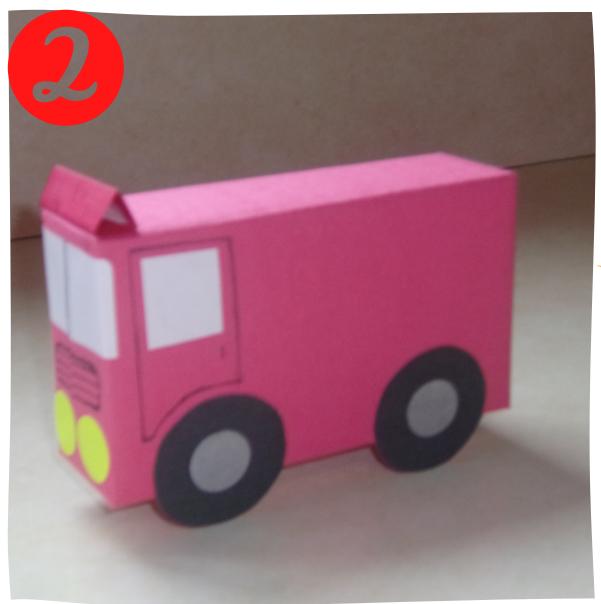

## JAFFREY PUBLIC LIBRARY

Wrap box with red paper or paint.

Glue on four tires.

Glue on windows, & lights, draw on door and grill.

Glue on electric panel, hose, axe and roof ladder.

Send us pictures of your completed Take & Make crafts at library@townofjaffrey.com and we'll share them in our Facebook album for all to admire!