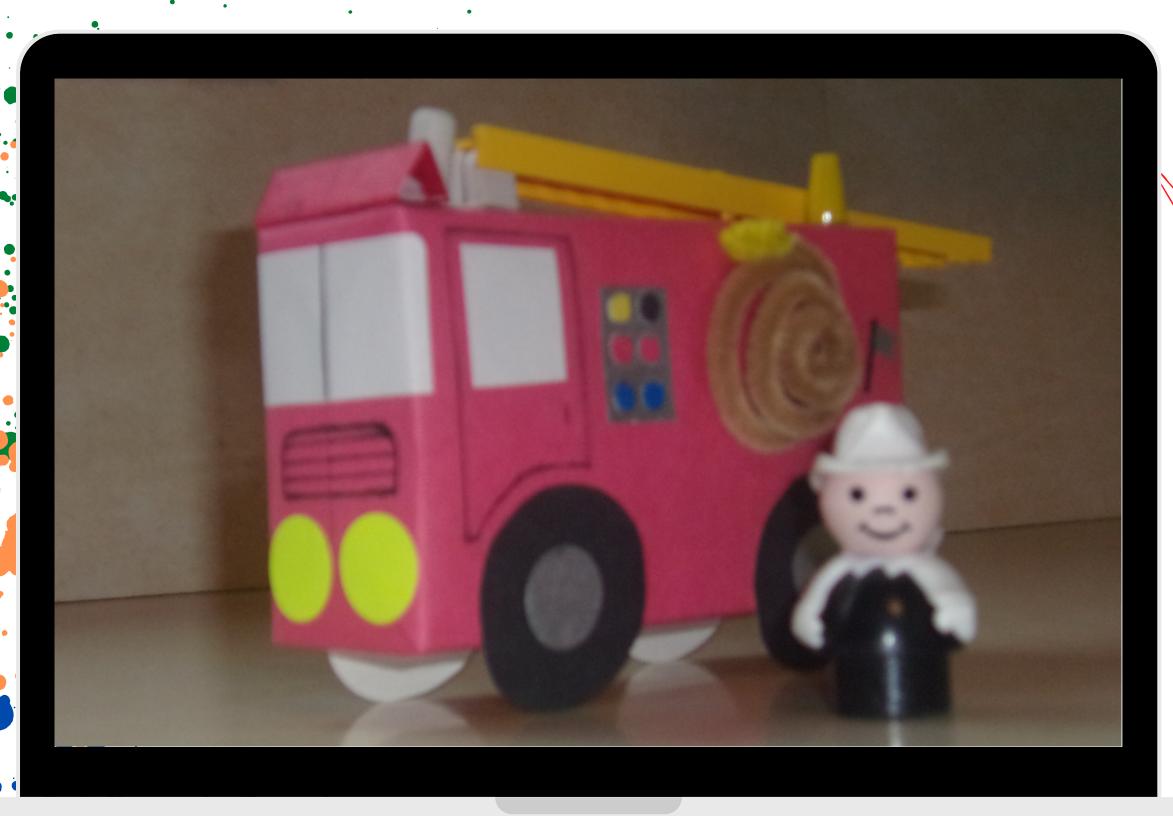

## JAFFREY PUBLIC LIBRARY

Ms. Linda's Take & Make: Fire Engine

Visit <u>TumbleBooks</u> on the library catalog and search "The Fire Station" by Robert Munsch to read this week's Take & Make picturebook.

## JAFFREY PUBLIC LIBRARY

Wrap box with red paper or paint.

Glue on four tires.

Glue on windows, & lights, draw on door and grill.

Glue on electric panel, hose, axe and roof ladder.

Send us pictures of your completed Take & Make crafts at library@townofjaffrey.com and we'll share them in our Facebook album for all to admire!