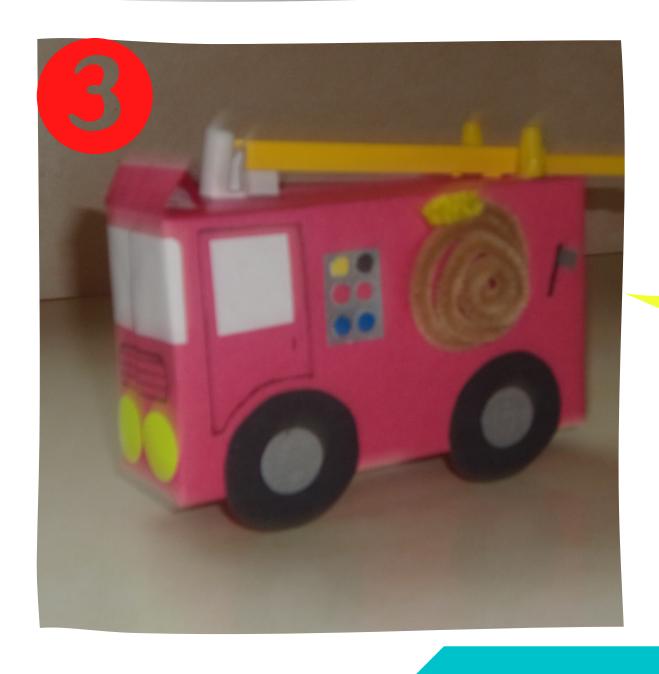

## JAFFREY PUBLIC LIBRARY

Wrap box with red paper or paint.

Glue on four tires.

Glue on windows, & lights, draw on door and grill.

Glue on electric panel, hose, axe and roof ladder.

Send us pictures of your completed Take & Make crafts at library@townofjaffrey.com and we'll share them in our Facebook album for all to admire!