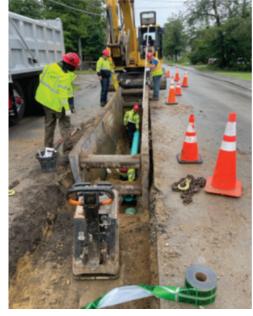

Art. 3. To see if the Town will vote to raise and appropriate the sum of \$2,575,000 (Two Million Five Hundred Seventy-Five Thousand Dollars) for the purpose of designing, constructing, and replacing a water main and associated water equipment, and any costs related thereto for the purpose of replacing the water mains on sections of Squantum Road and Prescott Road. And further, to authorize the issuance of not more than \$2,575,000 (Two Million Five Hundred Seventy-Five Thousand Dollars) of bonds and notes in accordance with the provisions of the Municipal Finance Act (RSA 33 et.seq.), as amended, and to authorize the Board of Selectmen to issue, negotiate, sell, and deliver such bonds or notes, and to determine the rate of interest thereon and the maturity and other terms thereof, and to take any other action the Board deems appropriate to effectuate the sale and/or issuance of said bonds. It is anticipated that 70% of the total bond in the amount of \$1,802,500 (One Million Eight Hundred and Two Thousand Five Hundred Dollars) is to come from principal forgiveness. And further, to authorize the Selectmen to apply for, obtain and accept federal, state or other aid, if any, which may become available for said project, and to comply with all laws applicable to this project. And further, without impairing the status of this bond as a general obligation to the Town, it is the intention and expectation of the Selectmen that debt service on this bond will be supported 100% by Water User Fees.

to this project. And further, without impairing the status of this bond as a general obligation to the Town, it is the intention and expectation of the Selectmen that debt service on this bond will be supported 100% by Water User Fees.

Recommended by the Select Board (3-0) and Budget Committee (x). 3/5 Ballot Vote Required

**LAYMAN'S LANGUAGE:** Due to the total length of the water main on Squantum Road, the road has been broken up into segments for water main replacement. The current segments due for replacement are from the end of Stratton Road to the end of Howard Hill Road, and the from Prescott Road to Sherwin Hill Road. The Town intends to utilize a contractor to replace these two sections of water main utilizing funding from the New Hampshire Department of Environmental Services (NHDES) Drinking Water State Revolving Fund. Of the \$2,575,000 in funding, 70% may be forgiven as principal forgiveness. All Town funding would come from the water user fees and will not impact property taxes.