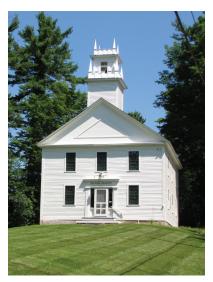

#### MEETINGHOUSE COMMITTEE

Janet S. Grant Historic District Commission Representative Robert B. Stephenson Village Improvement Society Representative Franklin W. Sterling, Jr. Selectmen's Representative