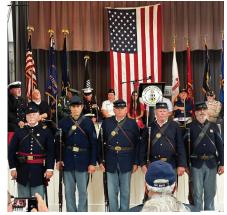

## JAFFREY 250<sup>th</sup> EVENTS Salute to Veterans – Whitney Doucet – Deep Water