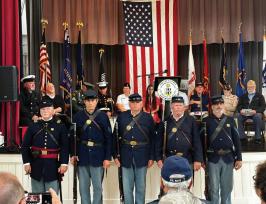

## JAFFREY 250<sup>th</sup> EVENTS Salute to Veterans – Whitney Doucet – Deep Water