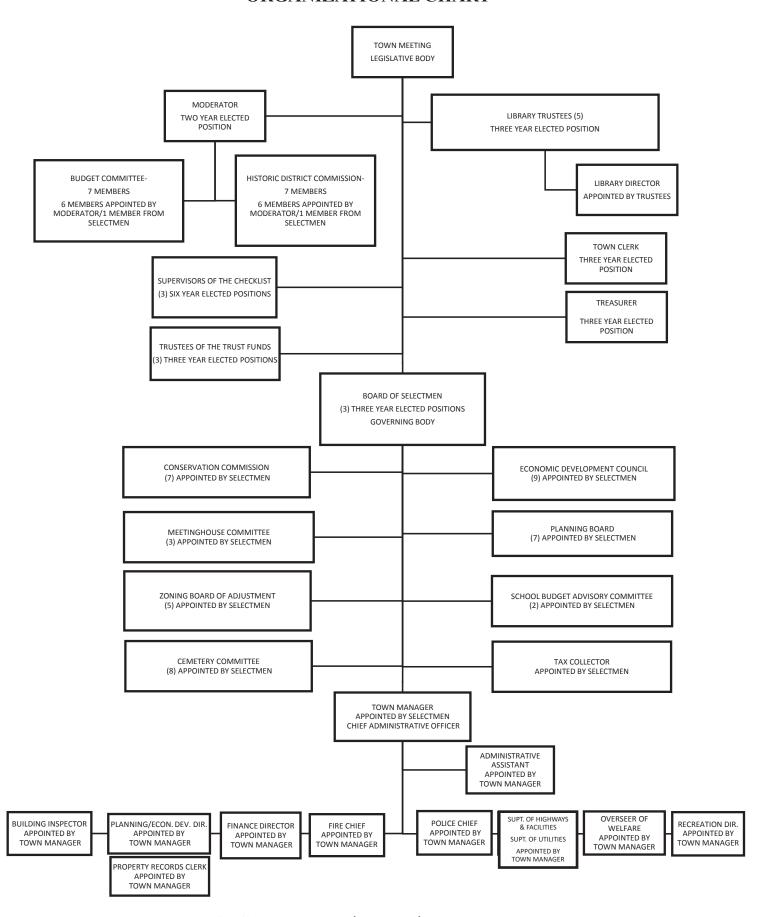

os courtesy of Monadnock Studios by BLM Photography

### JAFFREY 250<sup>th</sup> EVENTS Fireman's Muster

























## JAFFREY 250<sup>th</sup> EVENTS Fete de la Riviere

























### **JAFFREY 250th EVENTS Commemoration Ceremony**



























## JAFFREY 250<sup>th</sup> EVENTS Hike Monadnock – Ayla Brown – Recycled Percussion

























## JAFFREY 250<sup>th</sup> EVENTS Parade































### JAFFREY 250<sup>th</sup> EVENTS Parade































### JAFFREY 250<sup>th</sup> EVENTS Vintage Golf Classic – Amos Fortune Dedication





















## JAFFREY 250<sup>th</sup> EVENTS Salute to Veterans – Whitney Doucet – Deep Water

























## TOWN OF JAFFREY ORGANIZATIONAL CHART



## **ELECTED OFFICIALS**

| Term expires 2025 Term expires 2024 Term expires 2026 Term expires 2026 Term expires 2025 Term expires 2024 Term expires 2025 Term expires 2025 Term expires 2025 |
|-------------------------------------------------------------------------------------------------------------------------------------------------------------------|
| Term expires 2024 Term expires 2026 Term expires 2026 Term expires 2025 Term expires 2024 Term expires 2025                                                       |
| Term expires 2025<br>Term expires 2024<br>Term expires 2025                                                                                                       |
| Term expires 2025<br>Term expires 2024<br>Term expires 2025