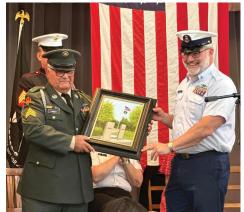

## JAFFREY 250<sup>th</sup> EVENTS Salute to Veterans – Whitney Doucet – Deep Water