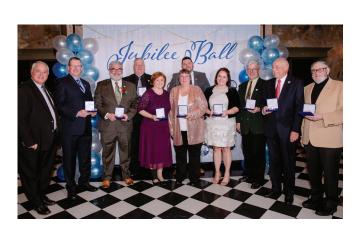

## JAFFREY 250<sup>th</sup> EVENTS Jubilee Ball

Jubilee Ball photos courtesy of Monadnock Studios by BLM Photography