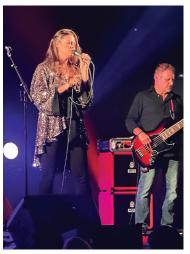

## JAFFREY 250<sup>th</sup> EVENTS Hike Monadnock – Ayla Brown – Recycled Percussion