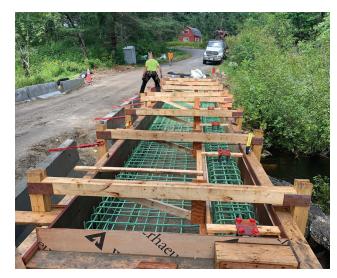

YES 98 NO 1

Art. 4. To see if the Town will vote to raise and appropriate the sum of \$1,500,000 (One Million, Five Hundred Thousand Dollars) for the purpose of municipally managing the design, engineering, permitting and construction of the replacement bridge for Letourneau Drive, and any other costs related thereto. Ninety percent (90%) of the appropriation in the amount of \$1,350,000 (One Million, Three Hundred Fifty Thousand Dollars) is to come from FEMA Hazard Mitigation Grant Program Declaration DR 4622. And further to authorize the withdrawal of 10% town-funded match in the amount of \$150,000 (One Hundred Fifty Thousand Dollars) from the Bridge Rehabilitation Capital Reserve Fund created for that purpose. Recommended by the Select Board (3-0) and Budget Committee (7-0).

Kevin Chamberlain moves the article and Frank seconds. Kevin addressed the article, explaining to the residents the major flooding in 2021 made quite a mess. The bridge is in need of fixing. With some discussion, the article was moved to vote.

Article passed by voice vote.

**Art. 5.** That all reports submitted by Town Officers be accepted as read and as printed in the Town Report.

Frank Sterling moves the article and Kevin Chamberlain seconds. Frank speaks briefly on the Town Report and recognizes Cynthia Hamilton whereas the Town Report was dedicated to her. With no discussion, a motion was made to move the article.