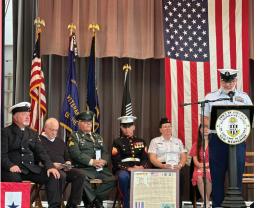

## JAFFREY 250<sup>th</sup> EVENTS Salute to Veterans – Whitney Doucet – Deep Water