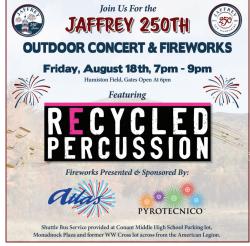

## JAFFREY 250<sup>th</sup> EVENTS Hike Monadnock – Ayla Brown – Recycled Percussion