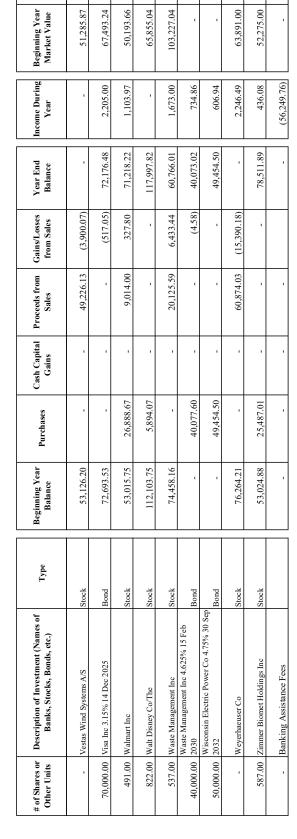

Town Manager, Jon Frederick goes over all 3 fund balances; the general fund, water fund, and the annual budget. The annual budget, represented by our 4 tax components, the municipal operating budget, school tax, state education tax, and county tax. General Fund currently sits with an ending balance of \$2,919,000 dollars. The water fund has an ending balance of \$1,973,000 dollars and

sewer ending with \$774,000 dollars. State education tax and county tax has a balance of \$17,855,000 dollars. The 2023 operating budget that Norm Langevin will be discussing comes in at \$7,156,946 dollars with a total impact of 4.2%. Jon then goes over the Capital Reserve Fund which the request for that fund is \$1,232,000 dollars which is \$10,000 dollars less than last year. The two TIF Districts Capital Reserve Fund holds \$100,000 dollars. There are four expendable trust funds totaling \$24,000 dollars, which did increase by \$5,000 dollars from last year due to retirements. After reviewing the fund balances, he mentions a few of the projects that will take place this year. One being the 250<sup>th</sup> celebration, which will be held Saturday, August 19<sup>th</sup>, Cold Stone Spring will begin, Stratton Rd sewer project, Nutting Rd bridge will be repaired as well as the Heath Rd bridge. Sawtelle and Bryant Rd water project, the Community Power project, WWCross is also in the works on the final assessment, and the transfer station reconfiguration will be done this year.