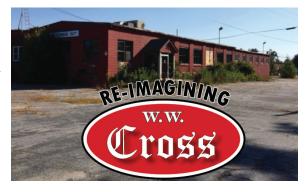

Frank Sterling moves the article and Robert Schaumann seconds. Frank addresses the article and with no discussion the article was moved to a vote. **Article passed by voice vote.** 

**Art. 18.** To see if the Town will vote to expand the Downtown Tax Increment Finance District under the provisions of RSA 162-K:5 to include 39 Webster Street (former W.W. Cross site) for the purpose of facilitating redevelopment of the site. No change in the Financing Plan is proposed with this request. *Recommended by the Select Board (3-0)*.