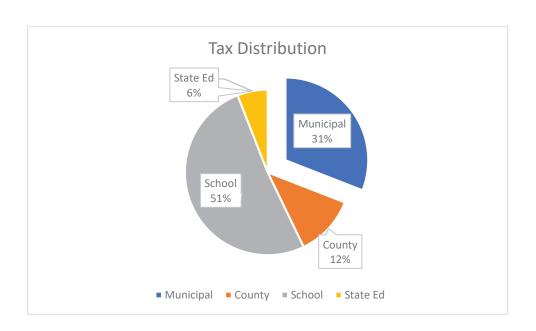

al Fund)                     |
| Downtown TIFD                  |                                                             |
|                                | \$27,992,958<br>O created)*                                 |
| Captured Assessed Value        | \$15,132,858                                                |
| Revenue<br>Expenditures        | \$504,681                                                   |
| Balance                        | \$214,726 (Returned to the General Fund)                    |
| <b>Total Returned to Gener</b> | l Fund\$416,827                                             |

<sup>\*</sup> Map 245 Lot 7.2 the Former W.W. Cross site was added to the Downtown TIFD at 2023 Town Meeting

## TAX RATE

## Jaffrey's 2023 Tax Rate is \$33.35 WHERE DO YOUR TAXES GO?



## \$33.35 PER \$1,000 VALUATION

## An increase of \$2.37 from 2022. Why?

Local Education **increased \$1.67** and State Education **increased \$.62**, for a total of **\$2.29**. The County **increased \$.02** and Municipal **increased \$.06**.

| Jurisdiction    | 2022    | 2023    | Change   |
|-----------------|---------|---------|----------|
| Municipal       | \$10.25 | \$10.31 | + \$.06  |
| School          | \$15.41 | \$17.08 | + \$1.67 |
| State Education | \$1.36  | \$1.98  | + \$.62  |
| County          | \$3.96  | \$3.69  | + \$.02  |
| TOTAL TAX RATE  | \$30.98 | \$33.35 | + \$2.37 |

Increases in bold

## **TOWN CLERK**

## All receipts collected by Town Clerk and remitted to Treasurer

| Motor Vehicle Registration Fees, Transfers and Surcharges        | 1,584,075.74 |
|--